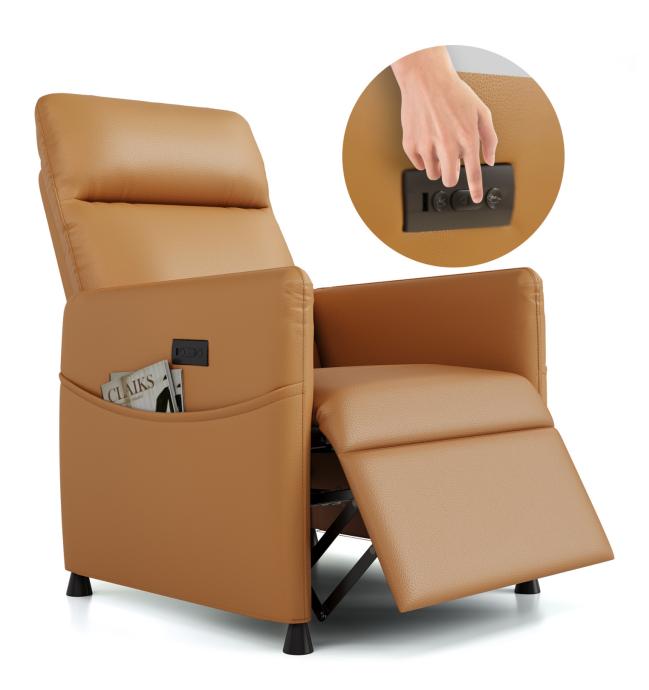

## Key Features to Look for in an Electric Sofa Recliner

When selecting an **electric sofa recliner**, consider the following features:

1. Material: Choose a fabric that suits your lifestyle. Leather is durable, while fabric options can be more comfortable.

- 2. Size: Ensure the recliner fits well in your space. Measure your room and consider the recliner's dimensions.
- 3. Adjustability: Look for models that offer multiple reclining positions for personalized comfort.
- 4. Weight Capacity: Check the weight limit to ensure it meets your needs.