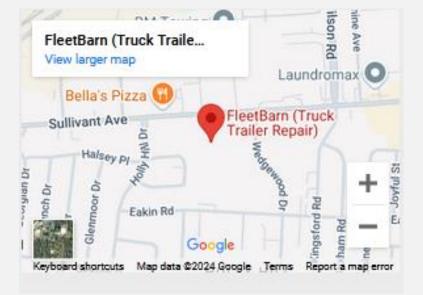

iler Repair Nearby</u>**

<u>Trailer repair nearby</u> is essential for keeping your trailer in excellent working order. Whether you need routine maintenance, emergency repairs, or specialized services, a local repair shop offers convenience, reliability, and quick service. By choosing a trusted <u>trailer repair nearby</u>, you can ensure that your trailer remains safe, functional, and ready for the road at all times. Make sure to find a nearby repair shop that meets your needs and can provide the service you require.



## 











## **CONTACT US**



#### ADDRESS

3781 Sullivant Ave, Columbus, OH 43228

#### CALL US

• 614.812.BARN (2276)

#### **EMAIL US**

- Parts: parts@fleetbarn.com
- General: info@fleetbarn.com
- Service: service@fleetbarn.com
- Accounting: acct@fleetbarn.com