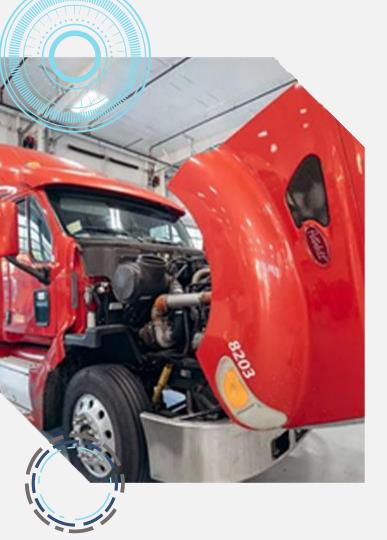

#### Why Timely <u>Trailer Repair Nearby</u> » Is Essential

Timely repairs are crucial for ensuring your trailer stays safe and operational. Finding <u>trailer repair nearby</u> can help you address issues before they escalate into more serious problems. For example, regular brake inspections, tire checks, and suspension services can prevent larger mechanical failures down the road. By addressing small issues early, a trailer repair nearby helps extend the life of your trailer, keeping it running smoothly for longer and reducing the risk of unexpected breakdowns.