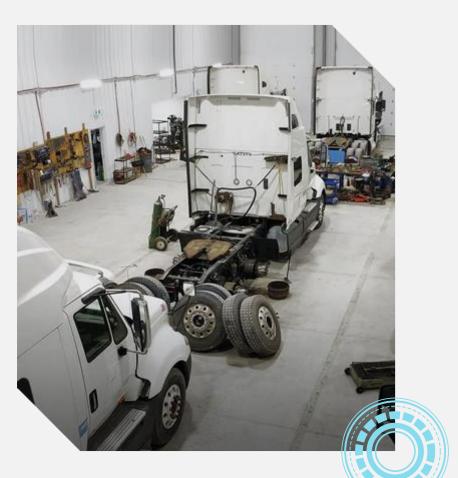

#### The Role of Regular Maintenance from <u>Trailer Repair Nearby</u>

Routine maintenance is key to keeping your trailer in good working condition. By visiting a trailer repair nearby for regular check-ups, you ensure that your trailer stays safe and reliable. Regular maintenance services can include brake system checks, tire rotations, and inspecting the trailer's structural components. A trailer repair nearby can also help you set up a maintenance schedule, ensuring that you never miss important inspections and repairs, keeping your trailer in optimal condition for the long haul.