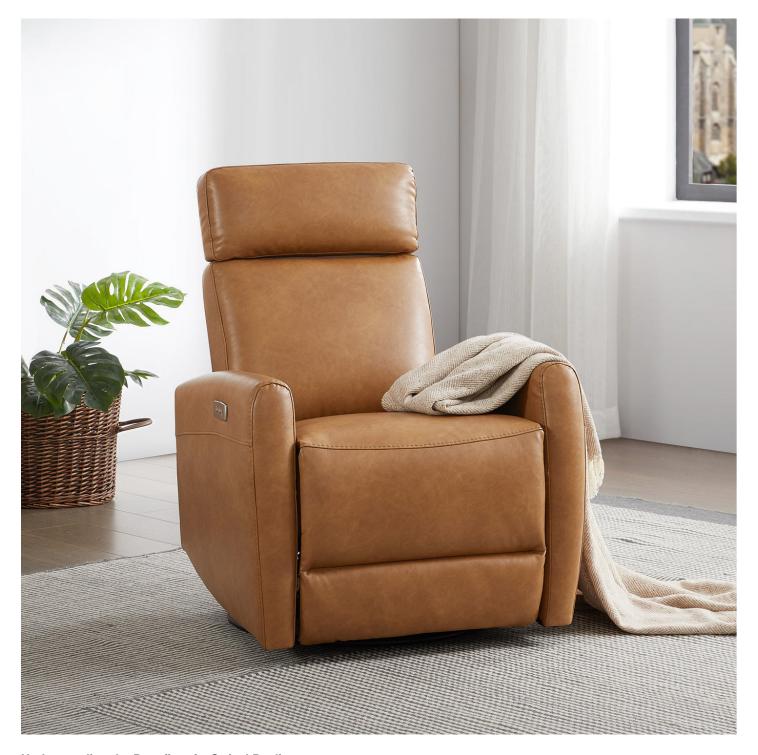

## **Material Matters: Fabric and Finish**

The material of your swivel recliner plays a crucial role in both comfort and durability. Common materials include:

- · Leather: Known for its luxurious feel and easy maintenance, leather is an excellent choice for those seeking elegance.
- Fabric: Available in a variety of colors and patterns, fabric recliners can add a pop of personality to your living room.
- · Microfiber: This synthetic option is soft, durable, and resistant to stains, making it ideal for families with children or pets.