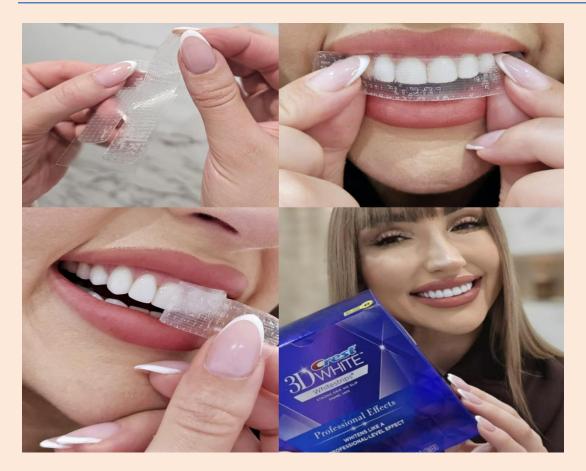

## Achieve a Radiant Smile with Crest 3D White Luxe

At The White Smiles, we believe a bright, confident smile can transform your look and boost your self-esteem. That's why we recommend <u>Crest 3D White Luxe</u>, one of the most advanced whitening solutions for achieving a dazzling, professional-level smile from the comfort of your home.

## Why Choose Crest 3D White Luxe?

<u>3D Crest White Strips Luxe</u> is designed with advanced whitening technology that effectively removes surface stains and deep-set discoloration caused by coffee, tea, wine, and smoking. It offers enamelsafe whitening, making it an excellent choice for those looking to brighten their teeth without sensitivity or damage.

## **Crest 3D White Luxe Product Options:**

- **Crest 3D White Luxe Whitestrips** Thin, flexible strips coated with a whitening gel that adheres to teeth for professional-level results.
- **Crest 3D White Luxe Toothpaste** A daily-use toothpaste that removes stains and prevents new ones from forming.
- Crest 3D White Luxe Mouthwash Provides additional stain protection and freshens breath.