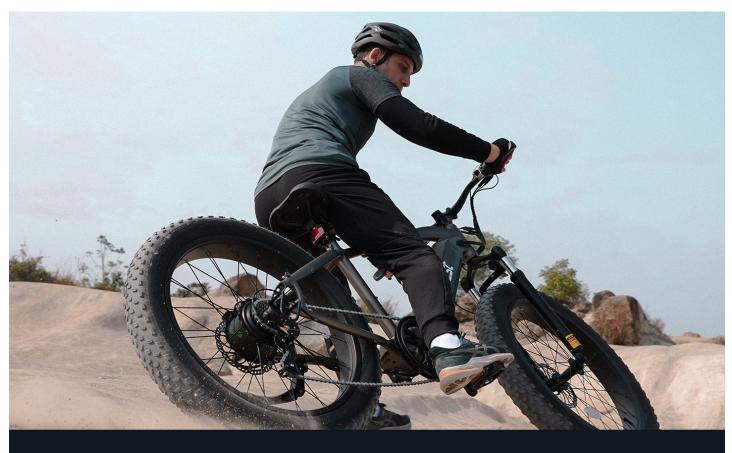

#### What is a Fat Tire Ebike?

A fat tire ebike is characterized by its oversized tires, typically measuring 4 inches or more in width. This unique feature allows for enhanced stability and traction, particularly on soft or uneven surfaces such as sand, snow, and gravel. The electric motor assists riders in navigating challenging terrains with ease, making these bikes suitable for a wide range of activities.

### Advantages of Riding Fat Tire Ebikes

- · Versatility: Whether you're riding on a beach, snowy trail, or rocky path, fat tire ebikes excel in diverse environments.
- Increased Stability: The wider tires provide better balance, reducing the risk of tipping over, especially on uneven ground.
- Enhanced Comfort: Fat tires absorb shocks and bumps, offering a smoother ride compared to traditional bikes.
- Improved Traction: The larger surface area of the tires grips the ground more effectively, allowing for confident navigation in slippery conditions.