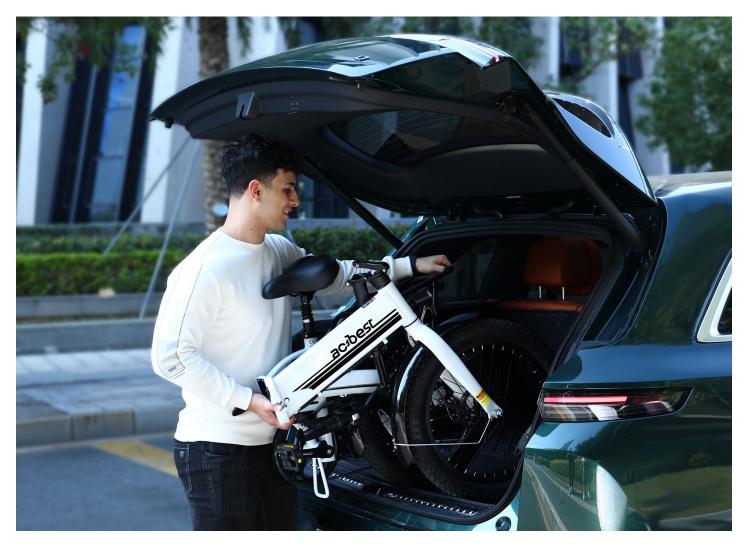

In recent years, the popularity of the **lectric folding e-bike** has surged, particularly among urban commuters. These compact and versatile bicycles offer a practical solution for navigating busy city streets while reducing your carbon footprint. But how do you choose the best model for your needs? This guide will help you understand the essential features and considerations when selecting a **lectric folding e-bike**.

## Understanding the Benefits of a Lectric Folding E-Bike

Why should you consider a lectric folding e-bike? Here are some compelling reasons:

- Portability: The folding design allows for easy storage and transport, making it ideal for commuters who may need to take public transportation.
- Eco-Friendly: E-bikes produce zero emissions, contributing to a cleaner environment.
- Cost-Effective: Save money on gas and parking fees while enjoying the benefits of electric assistance.
- Health Benefits: Riding an e-bike promotes physical activity, helping you stay fit while commuting.

## Key Features to Look for in a Lectric Folding E-Bike

When selecting a lectric folding e-bike, consider the following features:

- 1. Battery Life: Look for a model with a long-lasting battery that can support your daily commute without needing frequent recharges.
- 2. Motor Power: A powerful motor will provide better assistance, especially on inclines or longer rides.
- 3. Weight Capacity: Ensure the bike can accommodate your weight along with any additional cargo you may carry.
- 4. Folding Mechanism: A user-friendly folding mechanism is crucial for convenience and ease of use.