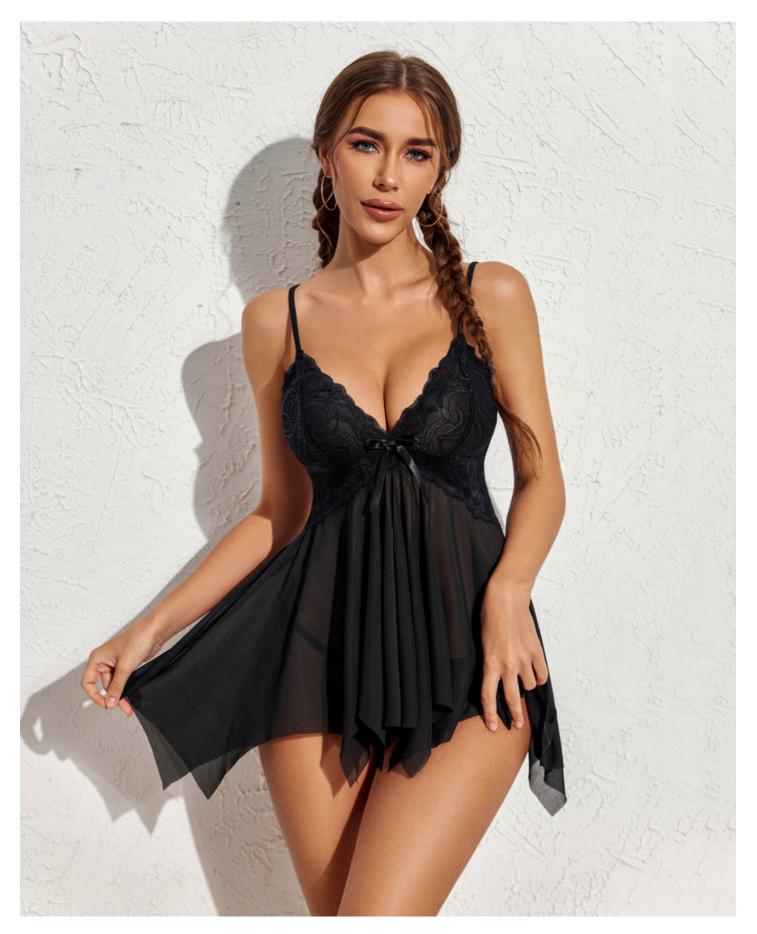

When it comes to intimate apparel, the **sexy babydoll set** stands out as a timeless choice that combines allure and comfort. Whether you are dressing for a special occasion or simply want to feel fabulous, understanding how to select the right babydoll can elevate your experience. This guide will help you navigate the world of sexy babydoll sets, ensuring you find the perfect fit for your unique body type.

Understanding the Sexy Babydoll Set

A sexy babydoll set typically consists of a short, loose-fitting dress that falls above the hips, often paired with matching panties. This style is designed to accentuate your curves while providing a playful and flirty vibe. But how do you choose the right one? Here are some essential factors to consider:

- Fabric: Look for materials that feel good against your skin. Lace, satin, and chiffon are popular choices that add a touch of elegance.
- Fit: Ensure that the babydoll flatters your body shape. Different styles cater to various body types, so it's crucial to find one that enhances your natural silhouette.
- · Color: Choose colors that complement your skin tone. Classic black and red are always sexy, but don't shy away from softer pastels or bold prints.