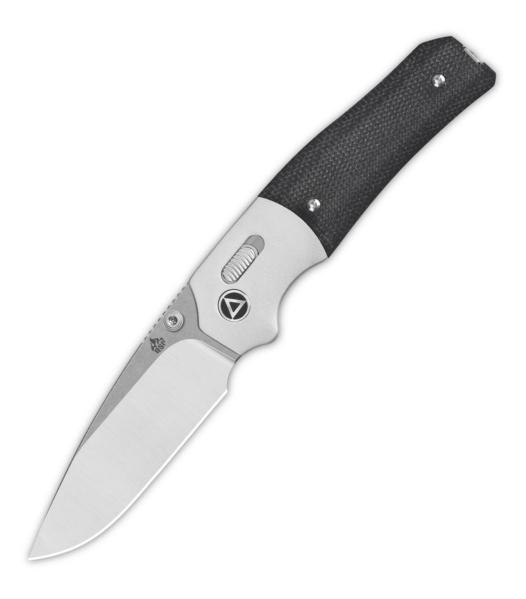

When it comes to everyday carry (EDC) tools, a **stainless steel EDC knife** stands out as an essential item. Whether you are an outdoor enthusiast, a professional tradesperson, or simply someone who appreciates quality tools, understanding the features and benefits of a stainless steel EDC knife can significantly enhance your daily life.

## **Key Features to Consider**

When selecting a stainless steel EDC knife, several features should be taken into account. Understanding these can help you make an informed decision.

1. Blade Type: Consider whether you prefer a drop point, tanto, or serrated blade, as each serves different purposes.

- 2. Handle Material: Look for ergonomic designs made from materials like G10 or aluminum for better grip.
- 3. Locking Mechanism: A reliable locking mechanism is crucial for safety during use.
- 4. Size and Weight: Choose a knife that fits comfortably in your pocket without being cumbersome.