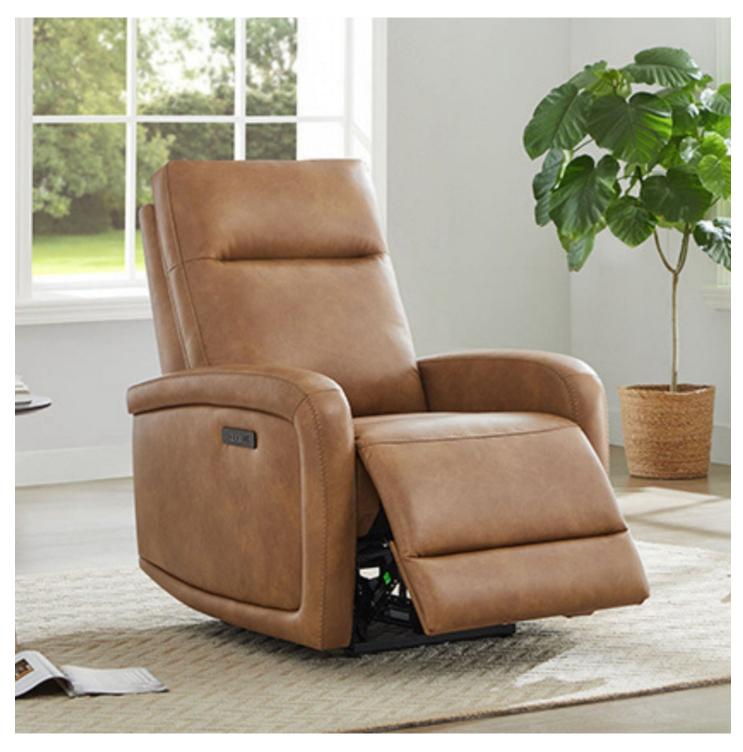

When it comes to enhancing the comfort of your living space, few pieces of furniture can rival the **power swivel glider recliner**. This innovative seating option combines functionality with style, making it an ideal choice for any home. But what exactly makes this recliner so special? Let's delve into its numerous benefits.

## **Unmatched Comfort and Support**

The primary allure of a **power swivel glider recliner** lies in its exceptional comfort. Designed with ergonomic principles in mind, this recliner provides optimal support for your back and neck. The power reclining feature allows you to adjust the angle effortlessly, ensuring that you can find your perfect position for relaxation. Have you ever found yourself struggling to get comfortable in a traditional chair? With a power swivel glider recliner, that concern becomes a thing of the past.

# Versatility in Design

Another significant advantage of the **power swivel glider recliner** is its versatility. Available in various styles, colors, and materials, these recliners can seamlessly fit into any decor. Whether you prefer a modern leather finish or a cozy fabric option, there is a design that will complement your living space beautifully. Additionally, the swivel feature allows you to turn in any direction, making it easy to engage with family and friends or watch your favorite shows.