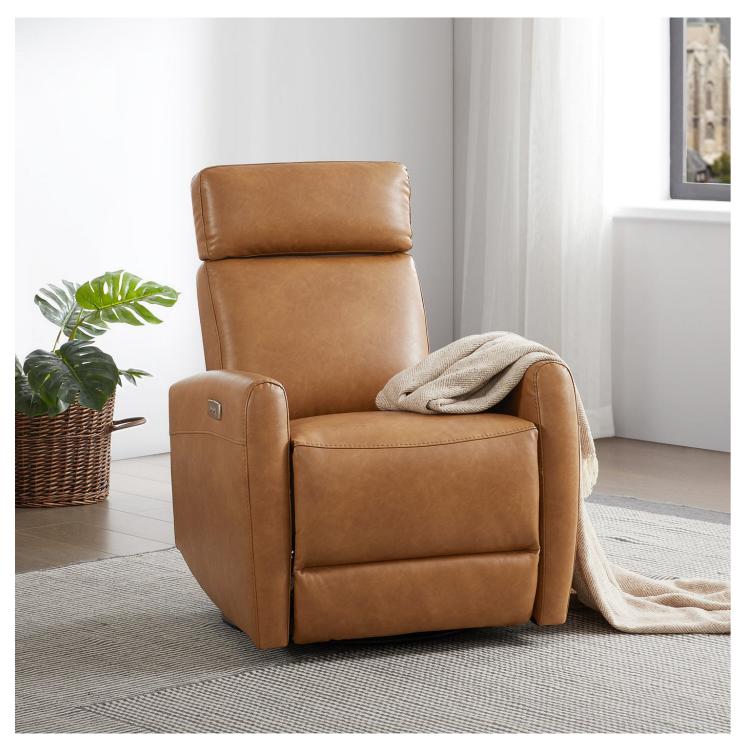

## What Are Swivel Recliner Chairs?

Swivel recliner chairs are designed to offer both reclining and rotating capabilities. This dual functionality allows users to easily turn and face different directions without needing to get up. Are you wondering how this feature can enhance your living space? The ability to swivel makes these chairs ideal for social settings, allowing you to engage with others while remaining comfortably seated.

## **Key Features of Swivel Recliner Chairs**

- Comfort: Most swivel recliner chairs come with plush cushioning and ergonomic designs, ensuring maximum comfort during use.
- Versatility: These chairs can fit seamlessly into various decor styles, from modern to traditional.
- Space Efficiency: Swivel recliners often require less space than traditional recliners, making them suitable for smaller rooms.
- Durability: High-quality materials ensure that swivel recliner chairs can withstand daily use while maintaining their aesthetic appeal.

### **Benefits of Swivel Recliner Chairs**

Investing in a swivel recliner chair can transform your living space. Not only do they provide unparalleled comfort, but they also enhance the functionality of your room. Imagine relaxing in your swivel recliner while enjoying a good book or watching your favorite show. The ability to easily turn and adjust your position adds a layer of convenience that traditional chairs simply cannot match.