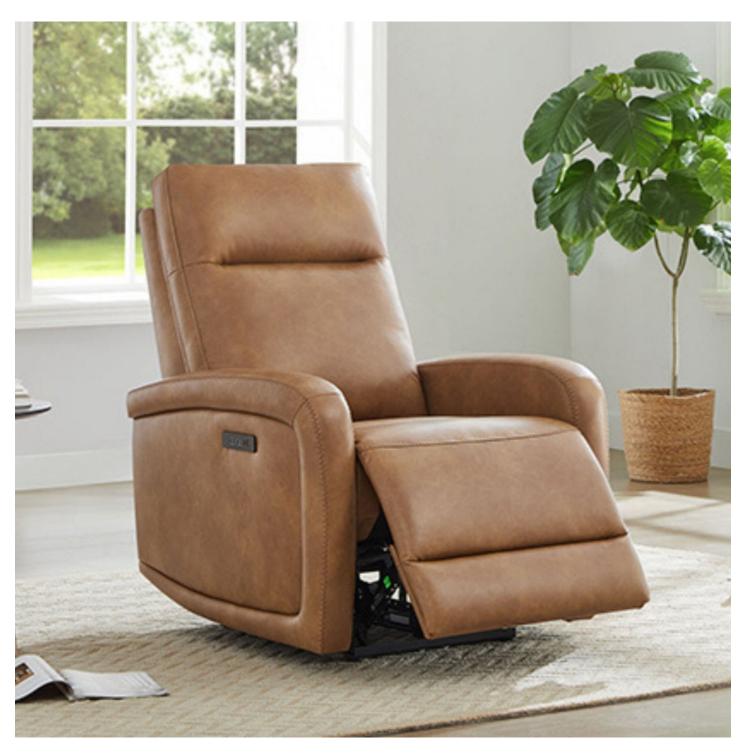

### **Choosing the Right Material**

The material of your **glider recliner nursery** is crucial for both comfort and maintenance. For instance, leather options are luxurious and easy to wipe clean, while fabric choices can offer a softer touch. If you are interested in exploring high-quality leather recliners, consider visiting for a selection that combines style and functionality.