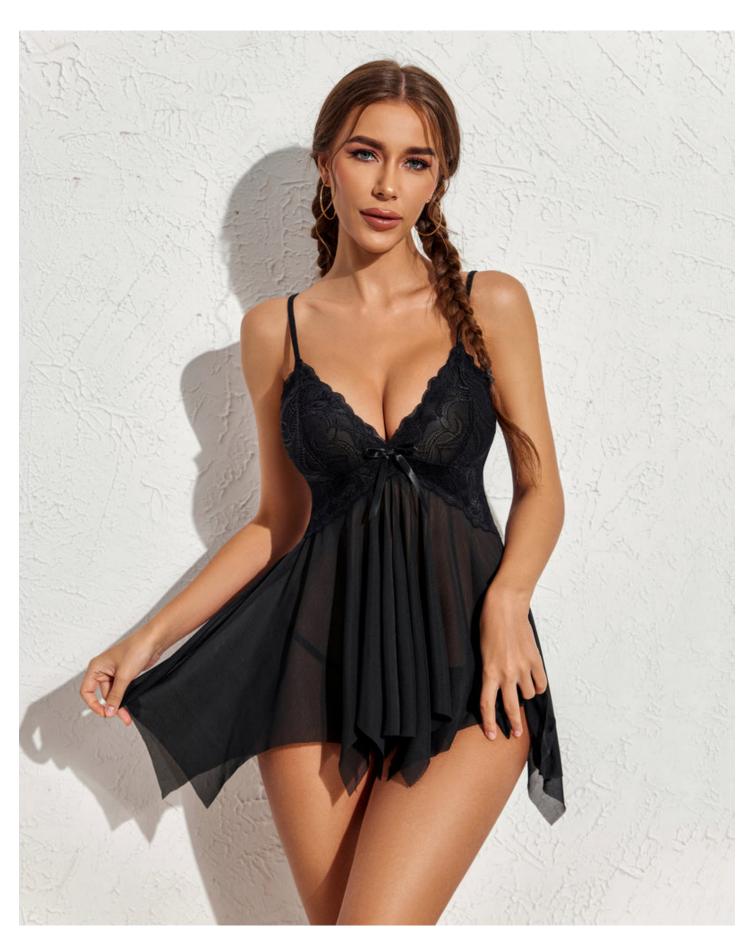

When it comes to intimate apparel, the **babydolls lingerie set** stands out as a timeless choice. This delicate and flirty garment not only enhances your silhouette but also adds a touch of romance to your wardrobe. In this guide, we will explore how to choose the perfect babydoll lingerie set tailored to your unique body type.

Understanding the Babydoll Lingerie Set

A **babydolls lingerie set** typically consists of a loose-fitting top that falls just above the hips, often paired with matching panties. The design is characterized by its playful and feminine aesthetic, making it a popular choice for special occasions or simply to feel beautiful. But how do you select the right one for your body type?