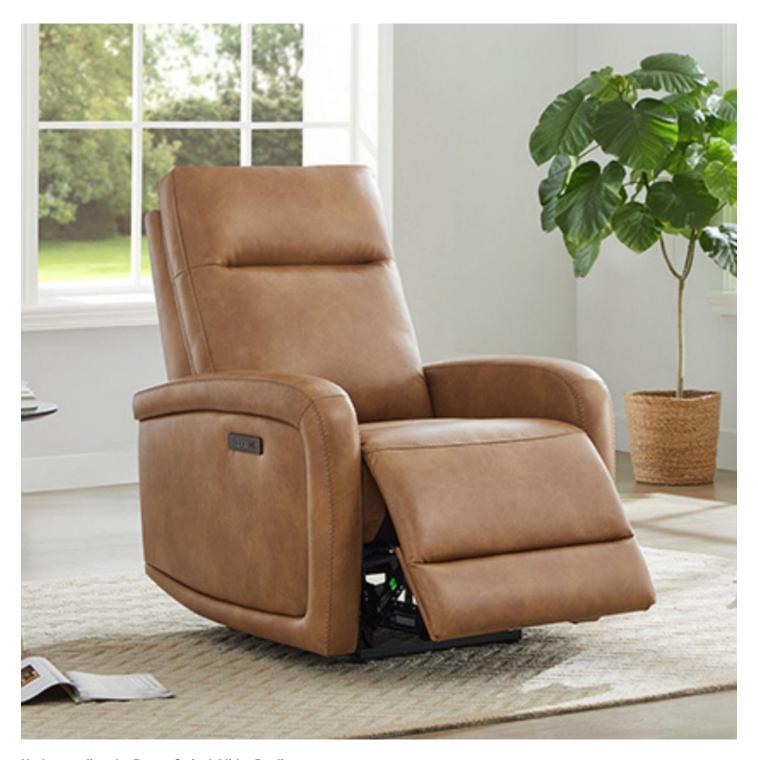

## **Understanding the Power Swivel Glider Recliner**

A **power swivel glider recliner** combines the functionality of a recliner with the smooth motion of a glider and the convenience of a swivel base. This unique design allows you to effortlessly adjust your position while enjoying a 360-degree view of your surroundings. Whether you are watching TV, reading a book, or simply relaxing, this chair adapts to your needs.

# Key Features of Power Swivel Glider Recliners

- Power Recline: With the push of a button, you can recline to your desired angle, making it easy to find the perfect position for relaxation.
- Swivel Base: The ability to swivel allows for easy movement and access to different areas of your room without having to stand up.
- Gliding Motion: The gliding feature provides a soothing motion, perfect for rocking yourself to sleep or calming a baby.
- Stylish Designs: Available in various fabrics and colors, these recliners can complement any decor style.