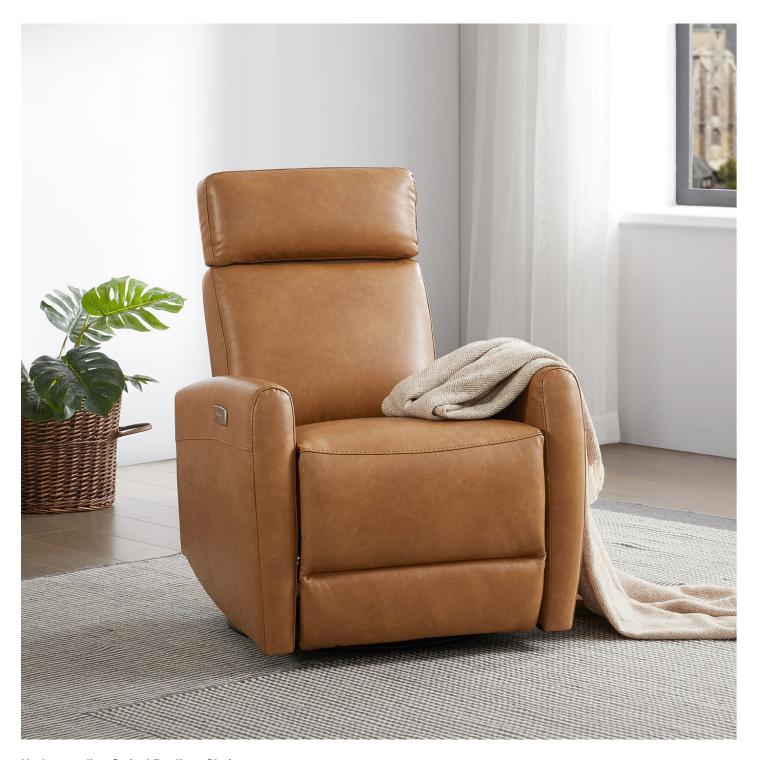

# **Key Features of Swivel Recliner Chairs**

- Comfort: Look for chairs with ample cushioning and ergonomic support.
- Material: Choose from leather, fabric, or microfiber, depending on your preference and lifestyle.
- Size: Ensure the chair fits well within your living room space without overwhelming it.
- Swivel Mechanism: Check the quality of the swivel mechanism for smooth rotation.

# **Choosing the Right Style**

When selecting swivel recliner chairs, style plays a significant role. Do you prefer a modern look, or are you drawn to a more traditional design? The style of the chair should complement your existing decor. For instance, a sleek, contemporary swivel recliner can enhance a minimalist space, while a plush, classic design may suit a more traditional setting.

#### **Color and Fabric Considerations**

Color and fabric are also vital when choosing a swivel recliner chair. Neutral tones can blend seamlessly with various color schemes, while bold colors can serve as a statement piece. Additionally, consider the fabric's durability, especially if you have pets or children. High-quality materials can withstand wear and tear, ensuring your chair remains a staple in your living room for years to come.