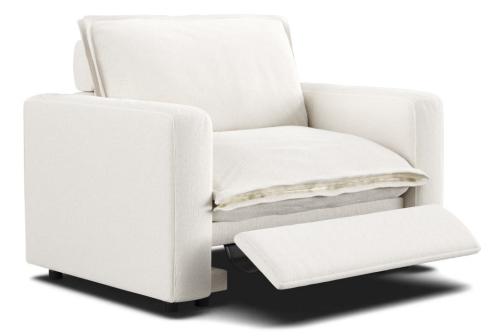

# What is a Remote-Controlled Ergonomic Recliner?

A **remote-controlled ergonomic recliner** is designed to provide optimal support and comfort, allowing users to adjust their seating position with ease. These recliners often come equipped with various features, such as heat and massage functions, which enhance the overall experience. But why should you consider one for your home?

#### Benefits of a Remote-Controlled Ergonomic Recliner

- Enhanced Comfort: The ergonomic design supports your body's natural posture, reducing strain on your back and neck.
- Convenience: With a remote control, you can effortlessly adjust your position without having to get up.
- Health Benefits: Many models offer features like lumbar support and massage, which can alleviate pain and improve circulation.
- · Versatility: These recliners are suitable for various settings, from living rooms to home theaters.

### **Key Features to Consider**

When selecting a remote-controlled ergonomic recliner, it's crucial to evaluate several features:

- 1. Adjustability: Look for models that allow multiple reclining positions.
- 2. Material: Choose upholstery that is both durable and comfortable, such as leather or high-quality fabric.
- 3. Size: Ensure the recliner fits well in your space while providing ample room for comfort.
- 4. Additional Features: Consider options like built-in USB ports, cup holders, and storage compartments.