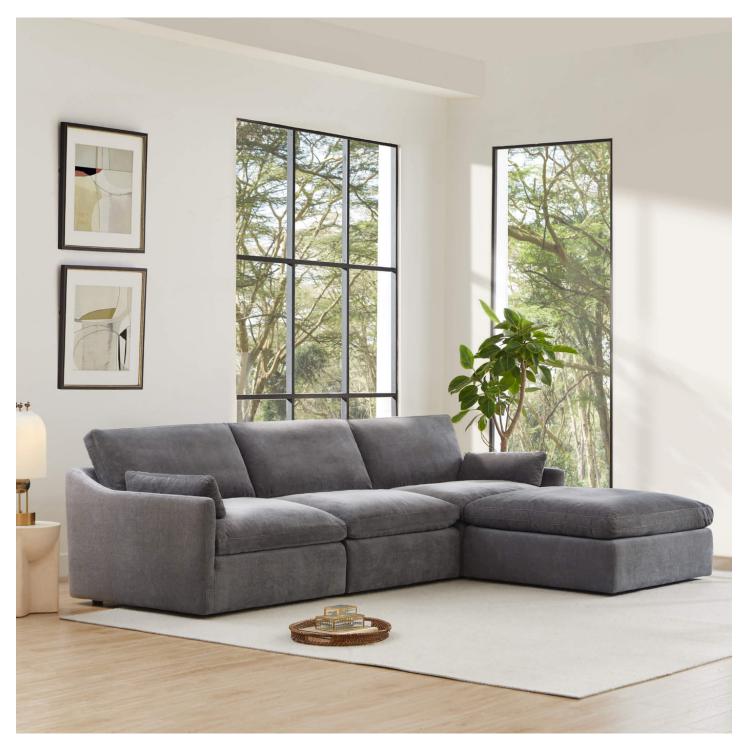

When it comes to furnishing your living room, the **sofa chaise sectional** stands out as a versatile and stylish option. This piece not only offers ample seating but also adds a touch of elegance to your space. In this guide, we will explore the essential aspects of selecting the perfect <u>sofa chaise sectional</u> for your home.

### **Understanding the Sofa Chaise Sectional**

A sofa chaise sectional combines the traditional sofa with an extended chaise lounge, providing a comfortable area to relax. This design is particularly beneficial for those who enjoy lounging or entertaining guests. But what should you consider when choosing one?

For those looking for a stunning option, check out the . This sectional combines functionality with modern design, making it a perfect addition to any living room.