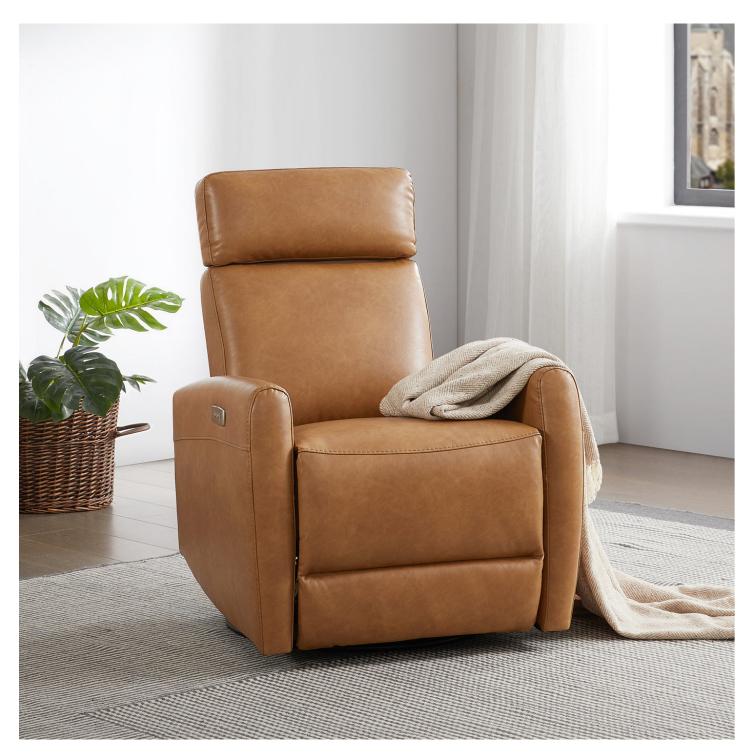

# **Understanding Power Recliners**

A **power recliner** is a type of chair that allows you to adjust its position with the push of a button. Unlike traditional recliners, which require manual effort, power recliners offer a seamless experience. They are equipped with electric motors that enable users to recline and elevate their legs effortlessly. This feature is particularly beneficial for individuals with mobility issues or those who simply prefer convenience.

### Key Features to Look For

When choosing a **power recliner**, consider the following features:

- Adjustability: Look for models that offer multiple reclining positions and leg rest adjustments.
- Material: Choose upholstery that suits your style and is easy to clean, such as leather or fabric.
- Size: Ensure the recliner fits well in your living room without overwhelming the space.
- Additional Features: Some power recliners come with built-in USB ports, massage functions, or heating elements for added comfort.