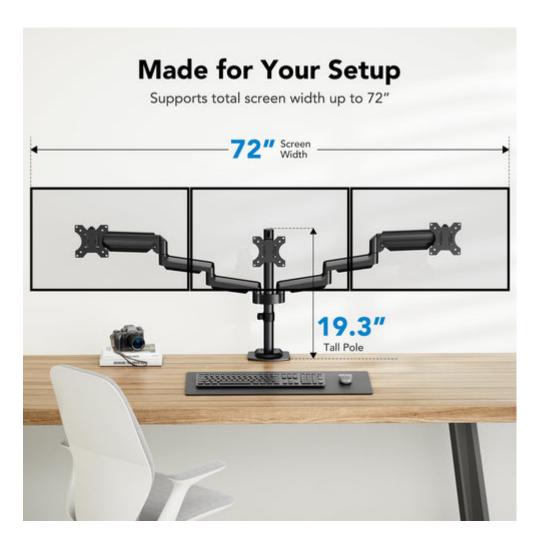

#### Key Features to Look for in a Triple Monitor Mount

When selecting a triple monitor mount 32 inch, consider the following features:

- 1. Weight Capacity: Ensure the mount can support the combined weight of your monitors.
- 2. Adjustability: Look for mounts that offer tilt, swivel, and height adjustments to customize your viewing experience.
- 3. **VESA Compatibility:** Check if your monitors are VESA compatible, as this will determine the type of mount you can use.
- 4. Build Quality: A sturdy construction is essential for long-term use and stability.