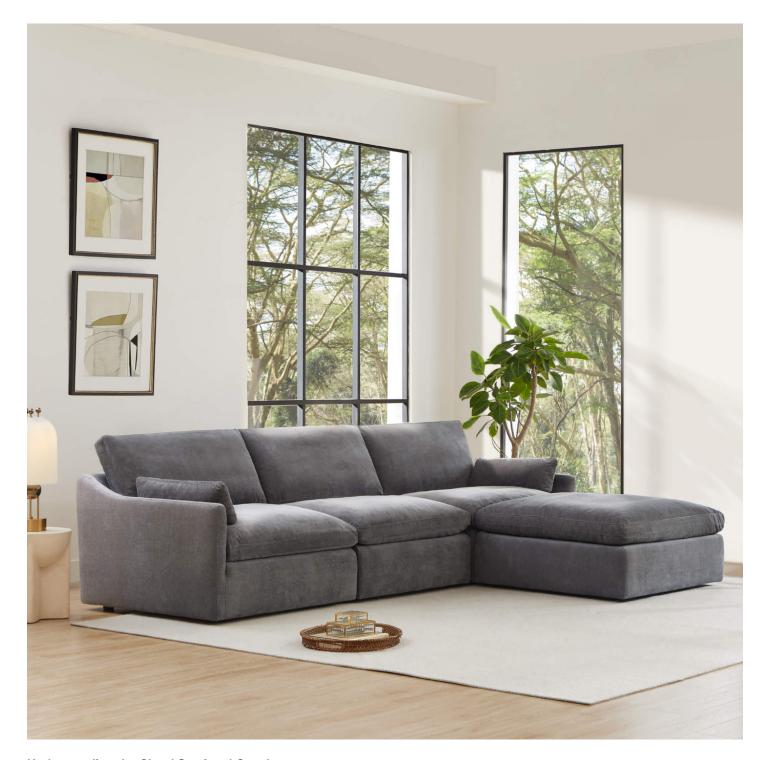

# **Understanding the Cloud Sectional Couch**

A **cloud sectional couch** is characterized by its soft, inviting cushions and spacious layout. These couches often feature a modular design, allowing you to rearrange them to fit your room's dimensions and your personal style. Are you looking for a cozy spot for family movie nights or a chic area for entertaining guests? The right sectional can fulfill both roles.

## **Key Features of Cloud Sectional Couches**

- Comfort: The plush cushions provide exceptional comfort, making it perfect for lounging.
- Versatility: Many models come in modular forms, allowing for various configurations.
- Style: Available in numerous fabrics and colors, a cloud sectional can complement any decor.
- Durability: High-quality materials ensure that your couch will withstand daily use.