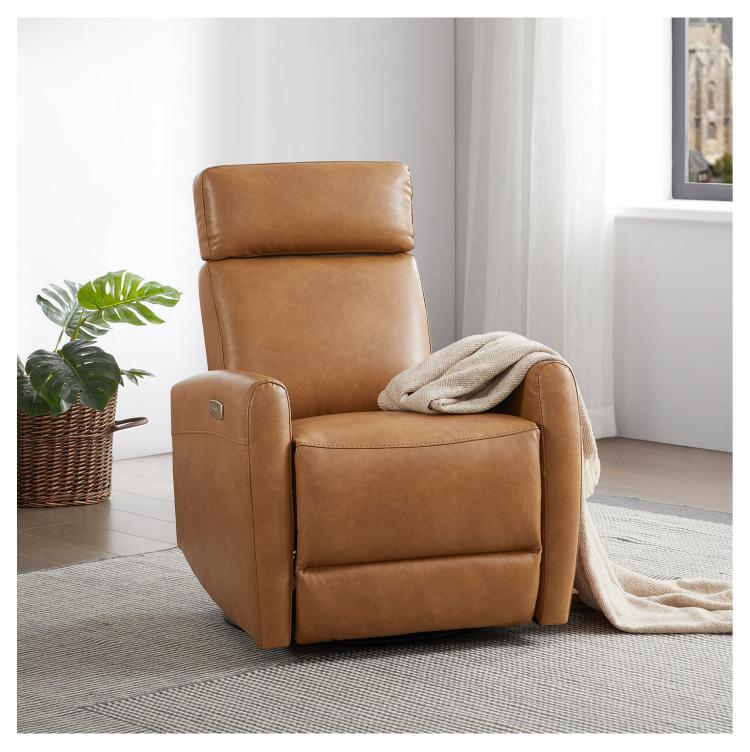

#### **Key Features to Consider**

- Comfort: Look for chairs with ample cushioning and ergonomic support. The right swivel recliner chair should cradle your body and provide support for your back and neck.
- Material: The upholstery can significantly affect both comfort and aesthetics. Options range from leather to fabric, each offering unique benefits.
- Size: Ensure the chair fits well within your living room space. Measure the area where you plan to place the chair to avoid overcrowding.
- Mechanism: Consider whether you prefer a manual or electric recline mechanism. Electric options often provide smoother transitions.

# Styles of Swivel Recliner Chairs

Swivel recliner chairs come in various styles, catering to different tastes and interior designs. Here are some popular styles to consider:

- 1. Modern: Sleek lines and minimalist designs characterize modern swivel recliners, making them perfect for contemporary spaces.
- 2. Traditional: These chairs often feature rich fabrics and classic designs, adding a touch of elegance to any room.
- 3. Mid-Century: With their retro appeal, mid-century swivel recliners are ideal for those who appreciate vintage aesthetics.