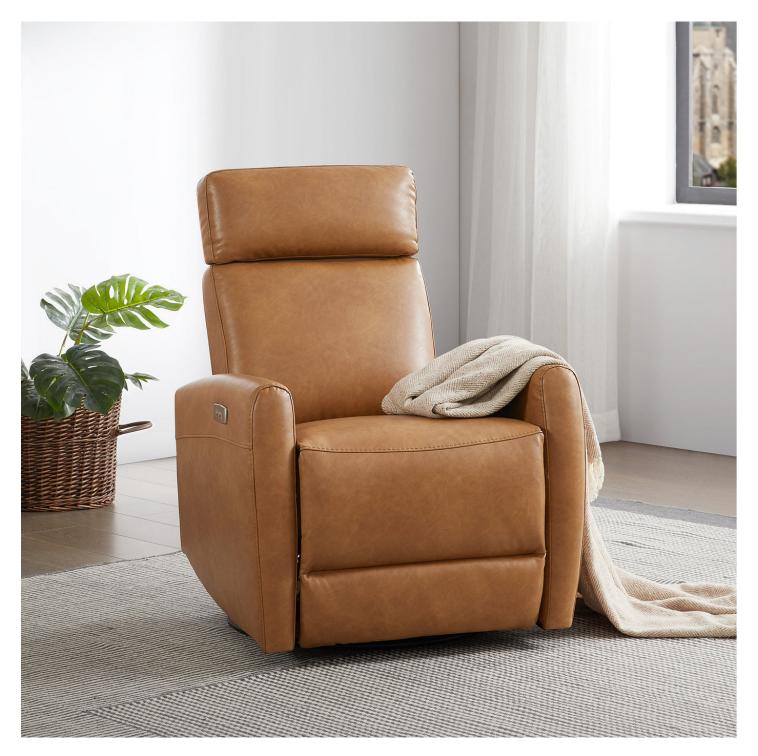

## What Are Swivel Recliner Chairs?

Swivel recliner chairs combine the functionality of a recliner with the versatility of a swivel base. This unique design allows users to rotate the chair 360 degrees, making it easy to engage with others in the room or to reach for items without standing up. Have you ever found yourself straining to turn around in a traditional chair? With a swivel recliner, that discomfort is eliminated.

## **Key Features of Swivel Recliner Chairs**

- · Comfort: Most swivel recliner chairs come with plush cushioning and ergonomic designs that support your body.
- Versatility: The ability to swivel makes these chairs ideal for multi-functional spaces.
- Style: Available in various materials and colors, they can complement any decor.
- Adjustability: Many models offer adjustable reclining positions, allowing you to find your perfect angle.