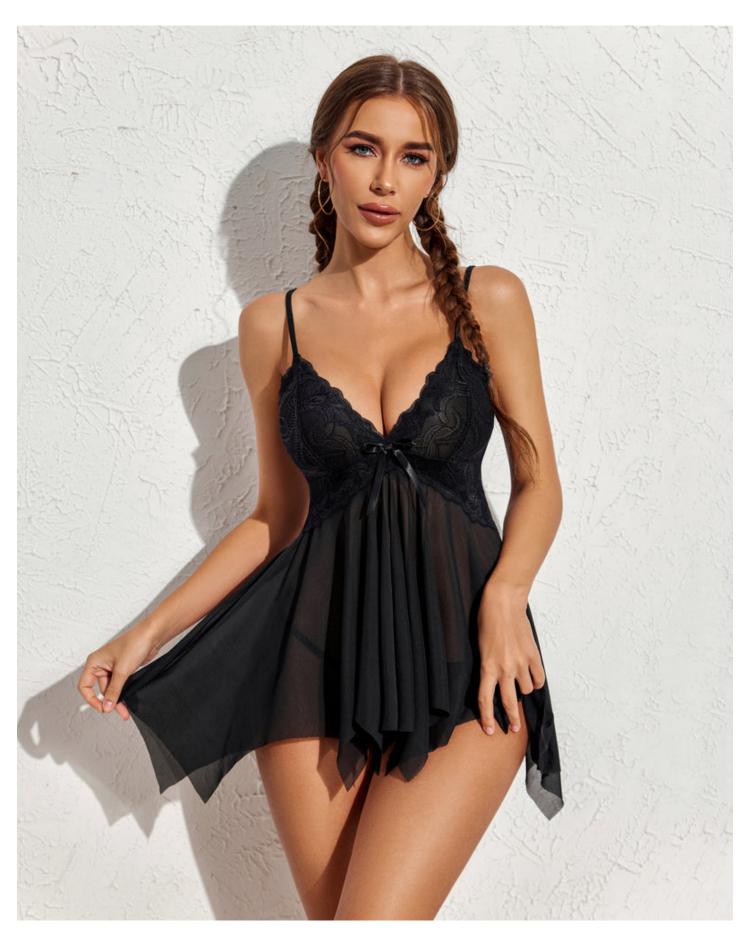

**Understanding Ladies Babydolls** 

What exactly are **ladies babydolls**? These are short, loose-fitting nightgowns typically made from soft fabrics like lace, satin, or chiffon. They often feature adjustable straps and can come with matching panties. The design of a babydoll is meant to flatter various body shapes, making them a popular choice for women of all sizes.

#### Choosing the Right Style for Your Body Type

When selecting a ladies babydoll, it is essential to consider your body type. Here are some styles that work well for different shapes:

- Hourglass: Opt for babydolls that cinch at the waist to highlight your curves.
- Pear Shape: A-line styles that flow from the bust can balance your proportions.
- · Apple Shape: Look for babydolls with empire waists that draw attention to the bust while providing comfort around the midsection.
- Rectangle Shape: Ruffled or layered designs can create the illusion of curves.

## **Fabric Choices for Comfort and Style**

The fabric of your ladies babydoll plays a significant role in both comfort and appearance. Here are some popular materials:

- Lace: Adds a touch of elegance and sensuality.
- Satin: Offers a smooth, luxurious feel against the skin.
- Chiffon: Lightweight and airy, perfect for warmer nights.
- Cotton: Ideal for those who prioritize comfort and breathability.