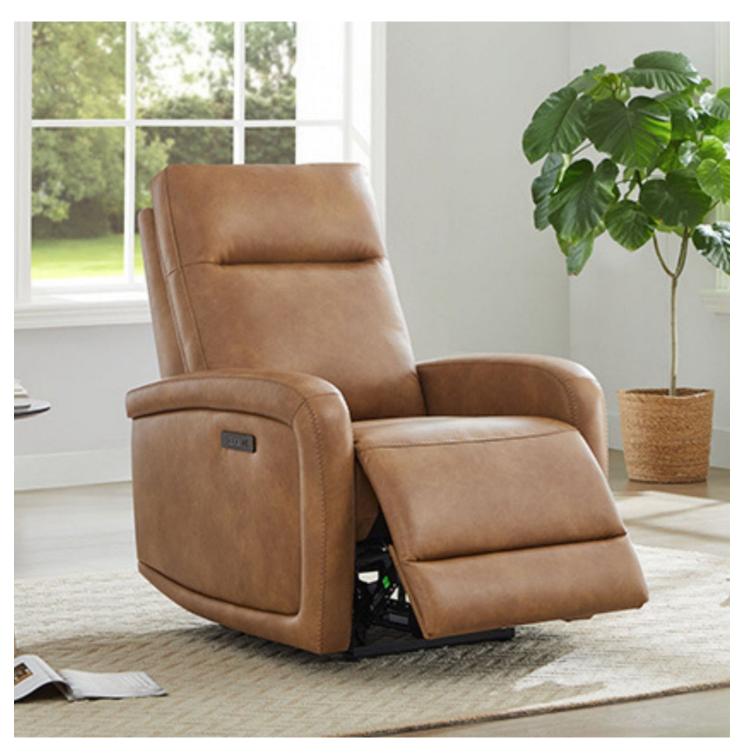

# Key Features to Look For

When selecting a **glider recliner nursery**, consider the following features:

- 1. Material: Choose a fabric that is both durable and easy to clean, especially if you anticipate spills.
- 2. Size: Ensure the glider fits comfortably in your nursery without overwhelming the space.

- 3. Reclining Mechanism: Look for smooth reclining options that allow for easy adjustments.
- 4. Rocking Motion: A gentle rocking motion can help soothe your baby to sleep.