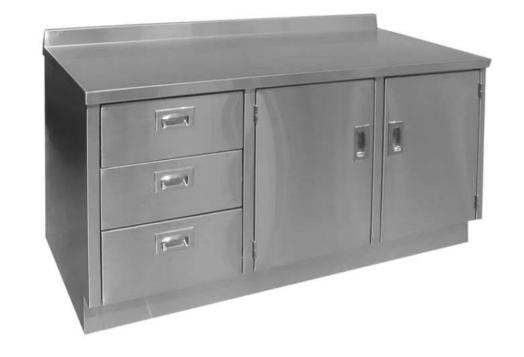

Cleanroom storage cabinets with 316 stainless steel construction are best used in the food and pharmaceutical sectors. These are sturdy and brilliantly designed to withstand any harassing condition. Superlift Material Handling offers these cabinets a custom design option. Visit the website or dial 1.800.884.1891 for more information!