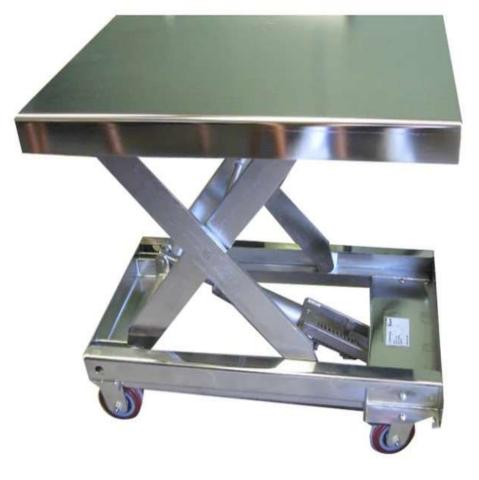

Pharmaceutical and food processing units require such equipment free from corrosion and should meet their production requirements. In such condition, 316 stainless steel cleanroom carts are best for use. These are made for heavy-duty applications and can deliver the best possible result Contact Superlift Handling Material 1.800.884.1891 for more information!