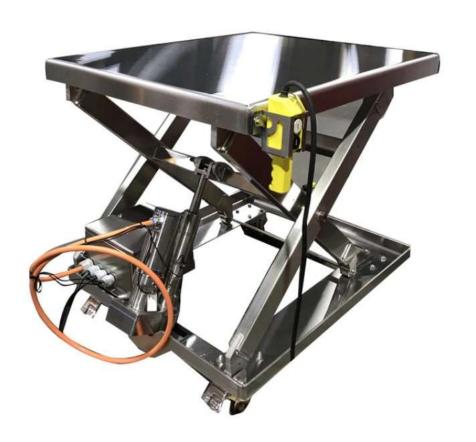

Pharmaceutical and food processing units require such equipment free from corrosion and should meet their production requirements. In such condition, 316 stainless steel cleanroom carts are best for use. These are made for heavy-duty applications and can deliver the best possible result Contact Superlift Handling Material 1.800.884.1891 for more information!