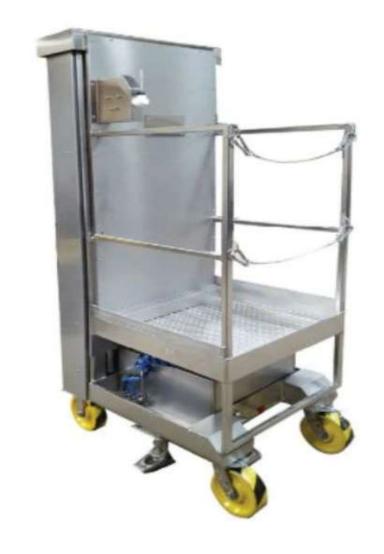

Pharmaceutical and food processing units require such equipment free from corrosion and should meet their production requirements. In such condition, 316 stainless steel cleanroom carts are best for use. These are made for heavy-duty applications and can deliver the best possible result Contact Superlift Handling Material 1.800.884.1891 for more information!