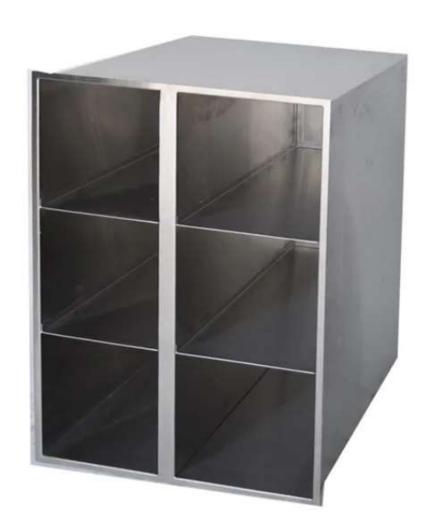

Cleanroom storage cabinets with 316 stainless steel construction are best used in the food and pharmaceutical sectors. These are sturdy and brilliantly designed to withstand any harassing condition. Superlift Material Handling offers these cabinets a custom design option. Visit the website or dial 1.800.884.1891 for more information!