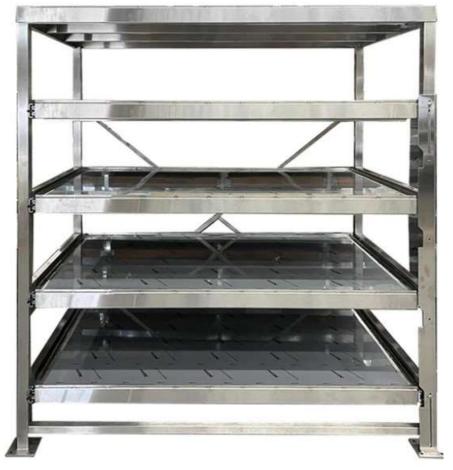

Regarding pharmaceutical or food processing units, cleanliness remains the main priority. We at Superlift Material Handling offer 316 stainless steel cleanroom shelves designed to match your storage requirement while maintaining maximum cleanliness without causing any reaction with water or other chemicals. Visit the website or dial 1.800.884.1891 for more information!