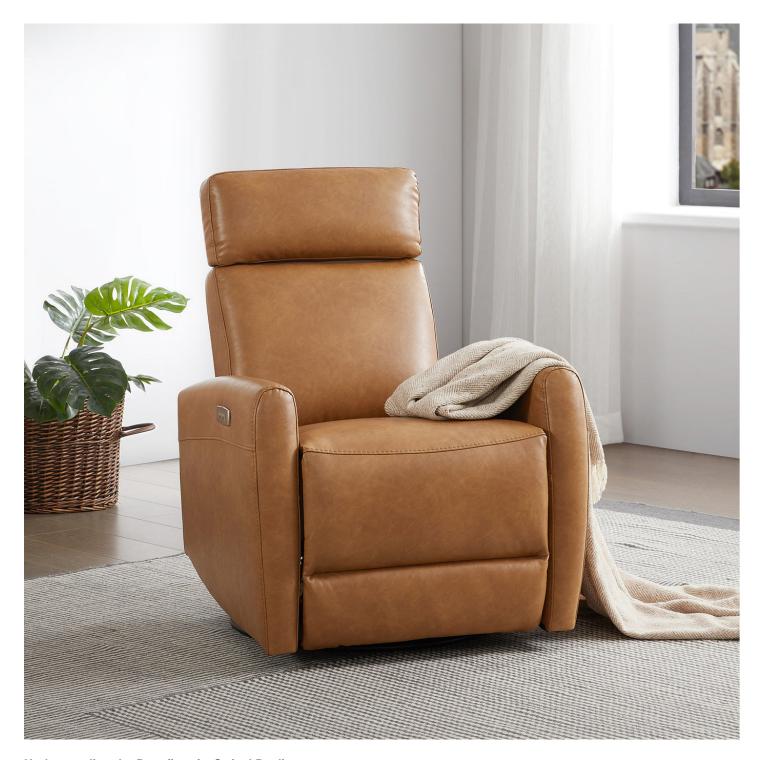

## **Choosing the Right Style for Your Living Room**

When selecting a **swivel recliner**, consider the overall aesthetic of your living room. Do you prefer a modern look, or are you drawn to a more traditional style? Here are some popular styles to consider:

## **Materials and Upholstery Options**

The material of your swivel recliner plays a significant role in its comfort and durability. Common upholstery options include:

- Leather: Offers a luxurious feel and is easy to clean.
- Fabric: Available in various colors and patterns, fabric recliners can add warmth to your space.
- Microfiber: Known for its softness and stain resistance, microfiber is a practical choice for families.