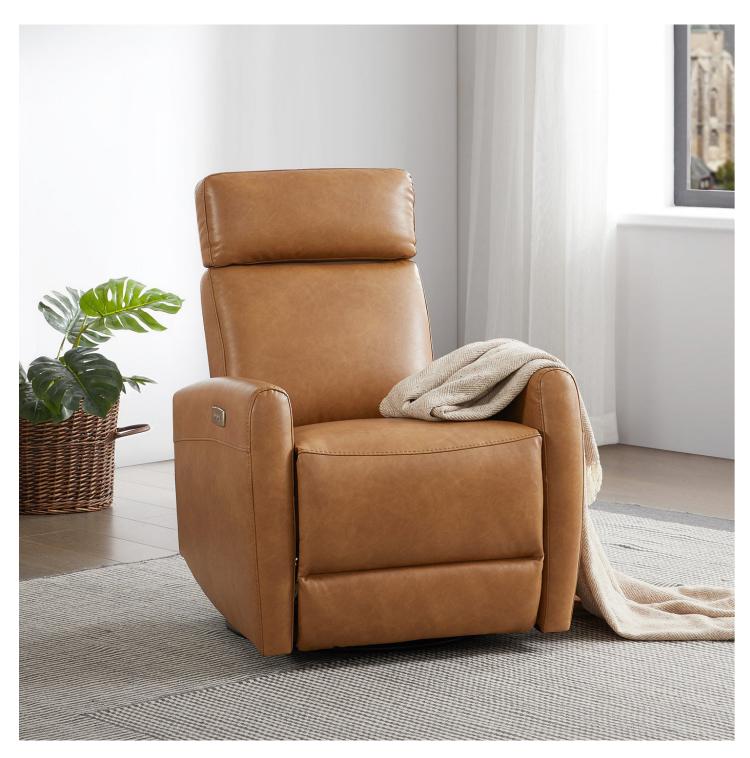

# **Understanding Swivel Recliner Chairs**

What exactly are swivel recliner chairs? These chairs combine the functionality of a recliner with the mobility of a swivel base. This unique design allows users to rotate the chair 360 degrees, making it easy to engage with others in the room or reach for items without straining. The reclining feature adds an extra layer of comfort, allowing you to kick back and unwind after a long day.

#### Key Features of Swivel Recliner Chairs

- Comfort: Look for chairs with ample cushioning and ergonomic support.
- Material: Choose from leather, fabric, or microfiber, depending on your style and maintenance preferences.
- Size: Ensure the chair fits well in your space without overwhelming the room.
- Mechanism: Consider whether you prefer manual or power reclining options.

#### **Choosing the Right Style**

When it comes to **swivel recliner chairs**, style is crucial. Do you prefer a modern look or something more traditional? The style of your chair should complement your existing decor. For instance, a sleek leather swivel recliner may suit a contemporary space, while a plush fabric option might be better for a cozy, rustic setting.