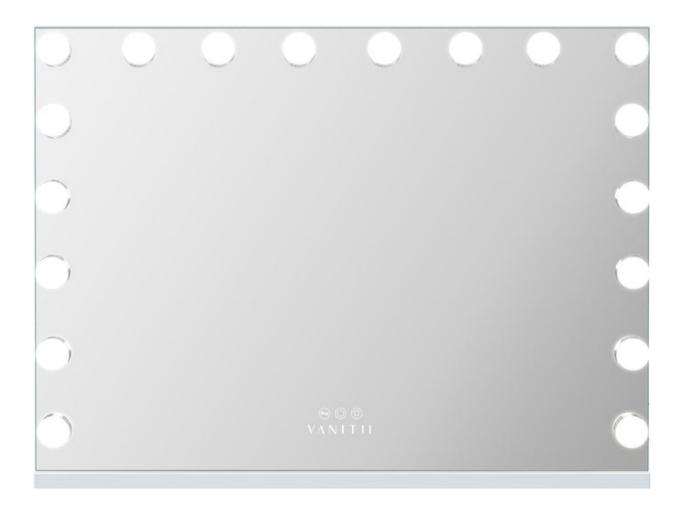

## **Understanding the Mary Hollywood Vanity Mirror**

The **Mary Hollywood vanity mirror** is designed with both functionality and aesthetics in mind. Its sleek design and powerful lighting make it a favorite among beauty enthusiasts. But what exactly should you consider when choosing one?

- Size: The size of the mirror is crucial. A larger mirror allows for a better view of your entire face, while a smaller one may be more suitable for limited spaces.
- Lighting: Look for mirrors with adjustable lighting. Dimmable LED bulbs, like those found in the , provide the perfect illumination for any makeup application.
- Style: Choose a style that complements your decor. The Mary Hollywood vanity mirror comes in various finishes and designs, ensuring it fits seamlessly into your space.

## **Key Features of the Mary Hollywood Vanity Mirror**

What makes the Mary Hollywood vanity mirror a must-have? Here are some key features to consider:

- 1. Adjustable Brightness: Many models offer multiple brightness settings, allowing you to customize the lighting based on the time of day or your specific needs
- 2. Touch Control: Some mirrors come with touch-sensitive controls, making it easy to adjust settings without fumbling with switches.
- 3. Magnification Options: Look for mirrors that offer magnification features, which can be particularly helpful for detailed makeup applications.