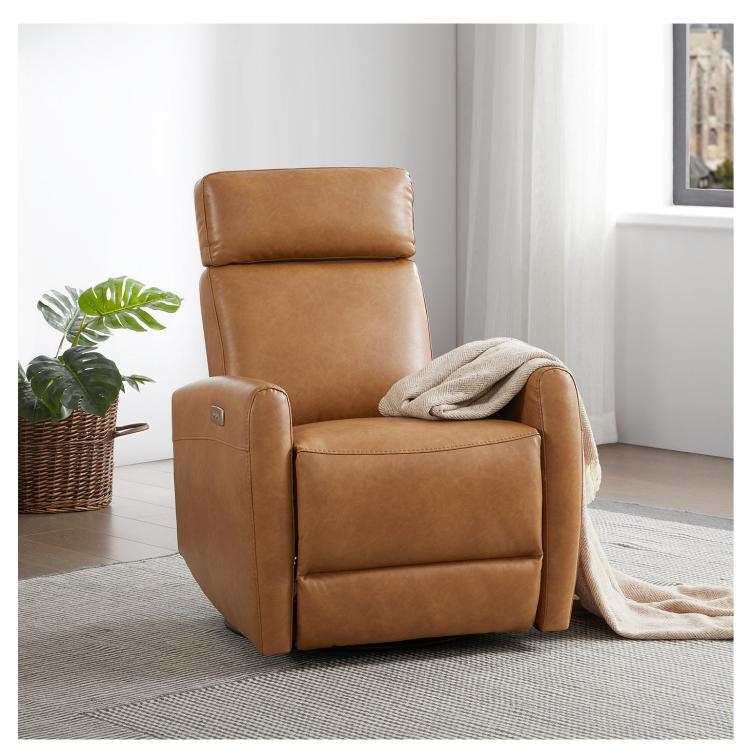

When it comes to enhancing the comfort and style of your living room, **swivel recliner chairs** are an excellent choice. These versatile pieces of furniture not only provide relaxation but also add a touch of elegance to your space. In this guide, we will explore the essential factors to consider when selecting the ideal swivel recliner chair for your home.

# **Understanding Swivel Recliner Chairs**

Swivel recliner chairs combine the functionality of a recliner with the convenience of a swivel base. This unique design allows you to rotate the chair 360 degrees, making it easy to engage with your surroundings. Whether you are watching television, reading a book, or conversing with family and friends, these chairs offer unparalleled comfort and flexibility.

## Key Features to Look For

- Comfort: Look for chairs with high-density foam cushions and ergonomic designs that support your body.
- Material: Choose from a variety of upholstery options, including leather, fabric, or microfiber, depending on your style and maintenance preferences.
- Reclining Mechanism: Consider whether you prefer manual or power recline options, as each offers different levels of convenience.
- Weight Capacity: Ensure the chair can accommodate the weight of its users comfortably.