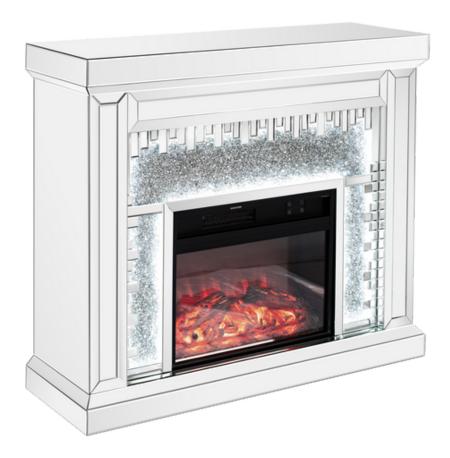

## What Makes a Crushed Diamonds Led Mirrored Console Table Unique?

The allure of a **crushed diamonds led mirrored console table** lies in its unique design and craftsmanship. The table typically features a mirrored surface that reflects light beautifully, creating an illusion of space and brightness in any room. The crushed diamonds embedded within the frame add a touch of glamour, making it a perfect choice for those who appreciate luxury.

- Reflective Surfaces: The mirrored finish enhances natural light, making your space feel larger.
- Glamorous Touch: Crushed diamonds provide a sparkling effect that catches the eye.
- Versatile Design: Available in various styles, it complements both modern and traditional decor.