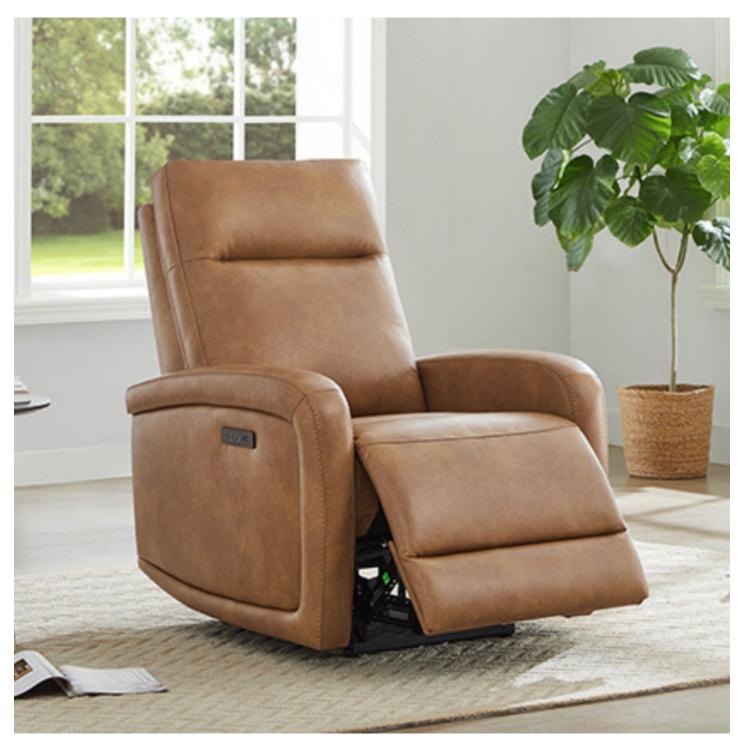

When it comes to enhancing your living room, the **power swivel glider recliner** stands out as a remarkable choice. This innovative piece of furniture combines comfort, style, and functionality, making it an essential addition to any home. But what exactly makes this recliner so special?

## **Unmatched Comfort and Support**

The primary appeal of a **power swivel glider recliner** lies in its exceptional comfort. Designed with ergonomic principles in mind, this recliner provides optimal support for your back and neck. The gentle gliding motion allows you to relax effortlessly, while the power recline feature lets you find your perfect position with just the touch of a button.

## Versatile Style for Any Decor

Another significant advantage of the **power swivel glider recliner** is its versatility in design. Available in various fabrics and finishes, it can seamlessly blend into any living room decor. Whether your style is modern, traditional, or somewhere in between, you can find a recliner that complements your aesthetic.