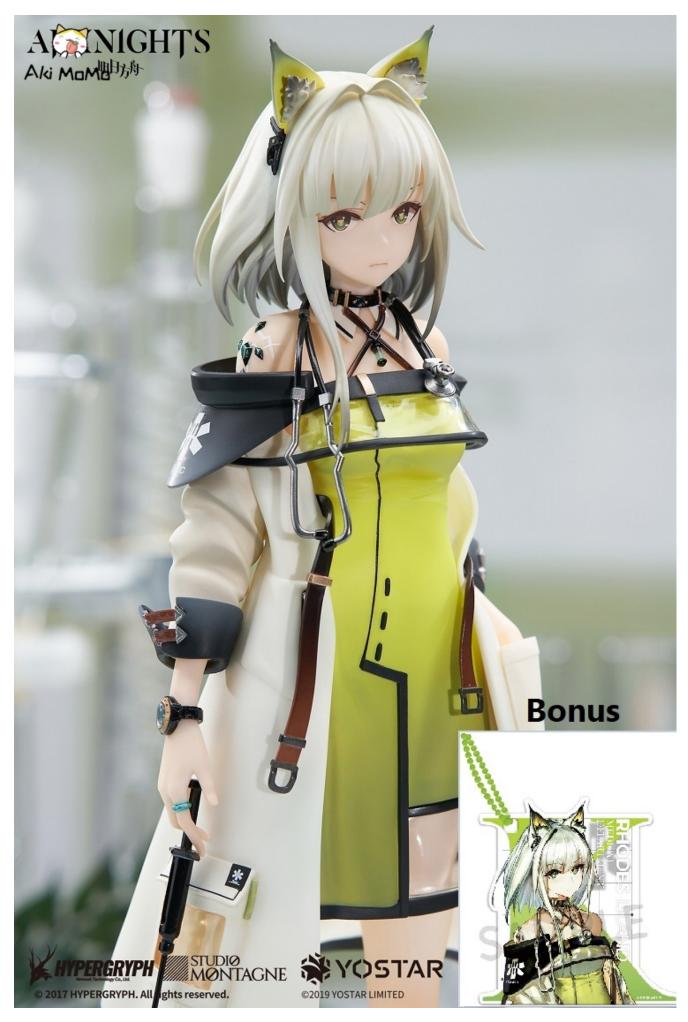

# The Craftsmanship Behind Each Figure

When discussing **limited edition Arknights action figures**, one cannot overlook the exceptional craftsmanship involved. Each figure is meticulously designed, often featuring:

- 1. High-quality PVC materials for durability.
- 2. Articulated joints for dynamic posing.
- 3. Hand-painted details that bring characters to life.

"The attention to detail in these figures is astounding; they truly capture the essence of the characters." - Avid Collector