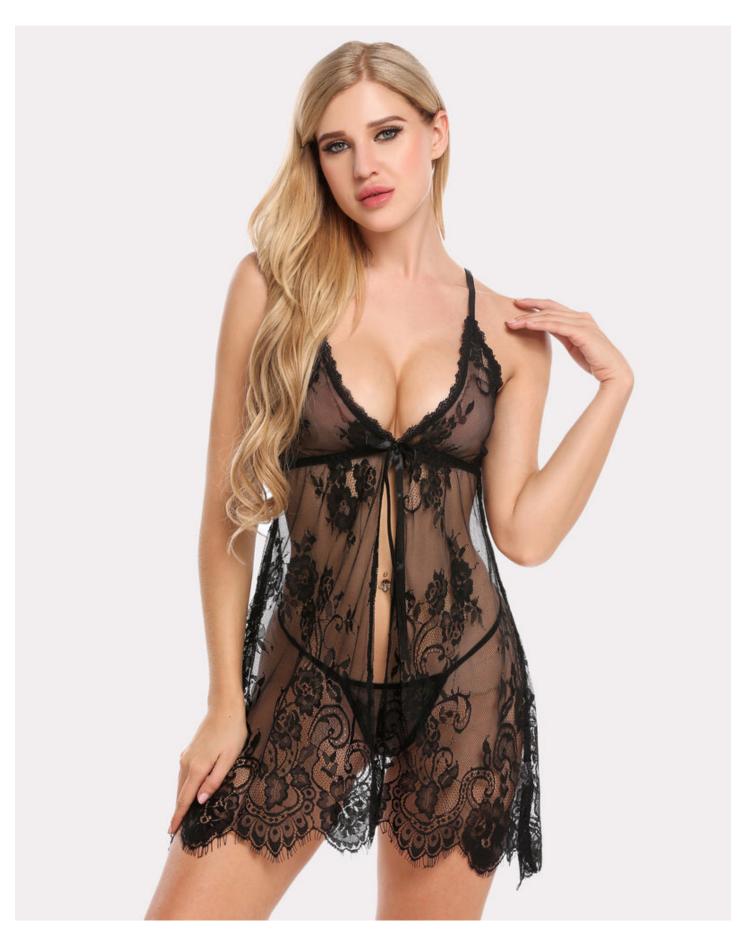

**Understanding Baby Doll Lingerie** 

Baby doll lingerie is characterized by its short, loose-fitting design that typically falls just above the hips. Often made from sheer fabrics, it combines elements of both nightwear and lingerie, making it a versatile addition to your collection. But what makes it so appealing? The answer lies in its ability to enhance femininity while offering a playful vibe.

#### **Fabric Choices and Comfort**

The fabric of your baby doll lingerie plays a crucial role in both comfort and appearance. Common materials include:

- Lace: Adds a romantic touch but may require careful handling.
- · Satin: Offers a luxurious feel and smooth drape.
- Mesh: Provides breathability and a hint of seduction.

## Where to Buy Quality Baby Doll Lingerie

When searching for quality baby doll lingerie, it's essential to choose reputable retailers. For instance, you can explore options like this stunning lace baby doll that combines style and comfort. Additionally, consider checking out this satin option for a more luxurious feel.