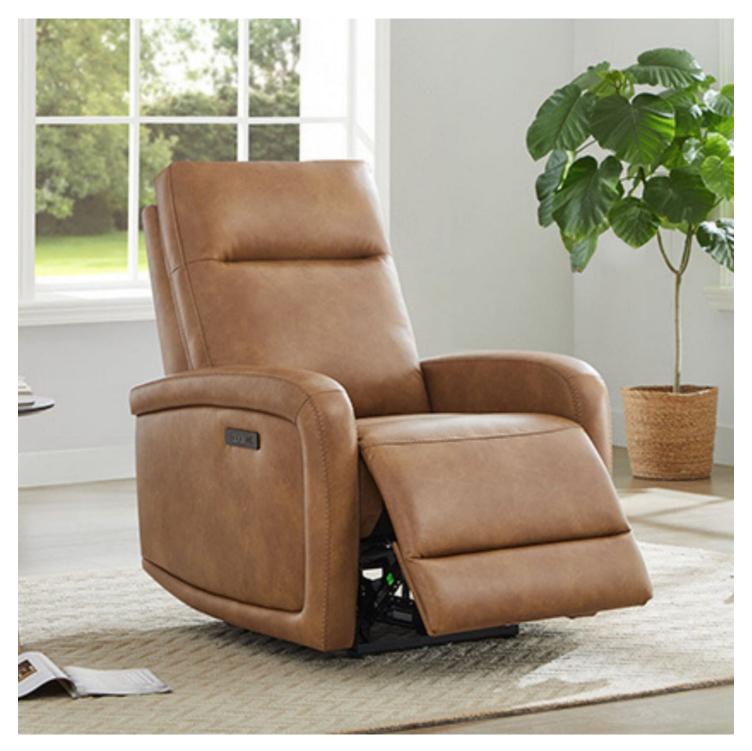

## What is a Power Swivel Glider Recliner?

A **power swivel glider recliner** is a type of chair that combines the features of a recliner with the ability to swivel and glide. This unique design allows users to enjoy a full range of motion, making it easier to engage with family and friends or simply enjoy a moment of solitude. The power mechanism enables effortless reclining, providing a seamless transition from sitting to lying back.

## **Benefits of Power Swivel Glider Recliners**

- Enhanced Comfort: The plush cushioning and ergonomic design of a power swivel glider recliner provide unparalleled comfort. Whether you are watching TV, reading a book, or taking a nap, these chairs support your body in all the right places.
- **Versatility:** The ability to swivel and glide makes these recliners perfect for various settings. They can easily fit into living rooms, nurseries, or home theaters, adapting to your lifestyle needs.
- Ease of Use: With a simple push of a button, you can recline to your desired position. This feature is especially beneficial for individuals with mobility issues, allowing them to enjoy comfort without straining.