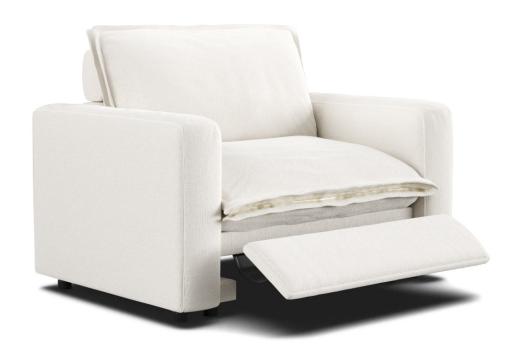

When it comes to selecting the perfect seating for your living space, a premium linen recliner with foam cushioning can offer both comfort and style. In this ultimate guide, we will explore the key factors to consider when choosing the ideal recliner for your needs.

# **Comfort and Support**

One of the most important aspects to consider when choosing a premium linen recliner with foam cushioning is the level of comfort and support it provides. Look for a recliner that offers ample cushioning to ensure a comfortable seating experience. The foam cushioning should be of high quality and provide adequate support for your back, neck, and legs. Additionally, consider the reclining mechanism and ensure that it operates smoothly, allowing you to easily adjust the position for maximum comfort.

#### **Material and Durability**

Another crucial factor to consider is the material of the recliner and its durability. Premium linen is a popular choice for its softness and breathability, making it an ideal option for a recliner. However, it's important to ensure that the linen is of high quality and easy to clean. Additionally, consider the frame of the recliner and opt for a sturdy and durable material such as hardwood or metal for long-lasting use.