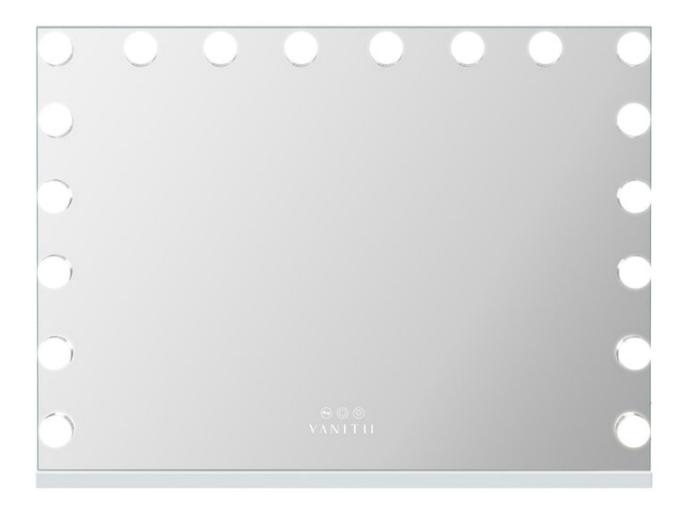

- Size: The XXXL18 offers an expansive reflective surface.
- Lighting: Many models come with built-in LED lights, providing optimal illumination.
- Adjustability: Look for mirrors that can tilt or rotate for the best angles.

# Key Features of the XXXL18 Vanity Mirror

When selecting a xxxl18 vanity mirror, consider the following features:

- 1. Lighting Options: LED lighting mimics natural daylight, which is crucial for accurate makeup application.
- 2. Magnification: Some mirrors offer magnification options, allowing for detailed work on specific areas.
- 3. Design: Choose a design that complements your decor while being functional.
  - "A good vanity mirror is not just about reflection; it's about enhancing your beauty routine." Beauty Expert

For instance, the XXXL18 Vanity Mirror features customizable lighting settings and a sleek design, making it a popular choice among beauty enthusiasts.