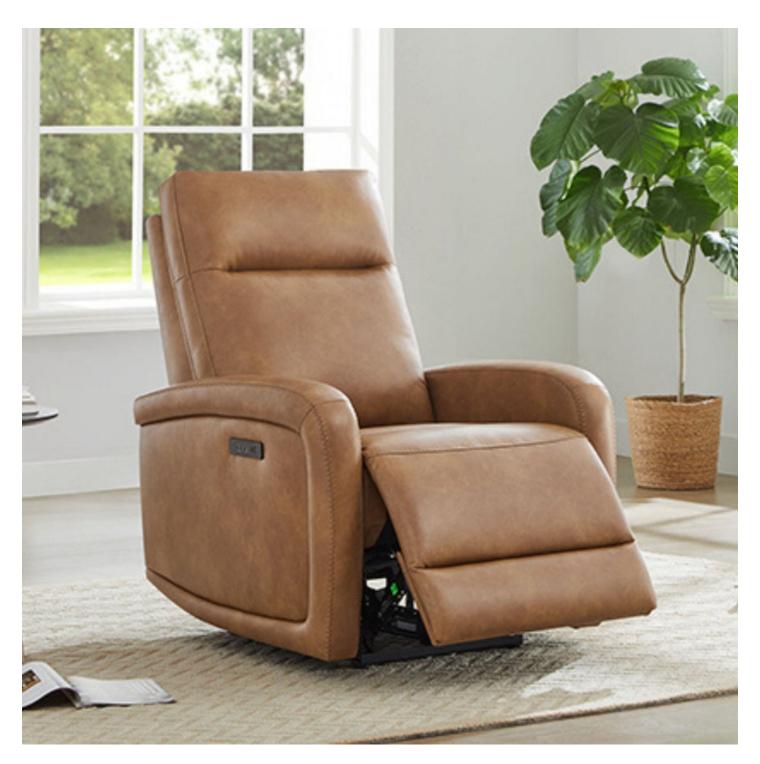

When preparing your nursery, one of the most important pieces of furniture to consider is the **glider recliner nursery**. This versatile chair not only provides comfort for parents during late-night feedings but also adds a touch of style to the room. In this guide, we will explore the essential features to look for when selecting the perfect glider recliner for your nursery.

### **Key Features to Consider**

When selecting a glider recliner nursery, several features should be taken into account:

- 1. Material: Look for durable, easy-to-clean fabrics. Microfiber and leather are popular choices.
- 2. Reclining Mechanism: Ensure the recliner has a smooth reclining mechanism for ease of use.
- 3. Size: Measure your nursery space to ensure the glider fits comfortably without overwhelming the room.
- 4. Weight Capacity: Check the weight limit to ensure it accommodates both you and your baby comfortably.

#### Choosing the Right Style

The style of your glider recliner nursery can significantly impact the overall aesthetic of the room. Consider the following styles:

- Modern: Sleek lines and minimalist designs can complement contemporary decor.
- Traditional: Classic designs often feature ornate details and plush upholstery.
- Transitional: A blend of modern and traditional styles, offering versatility in design.