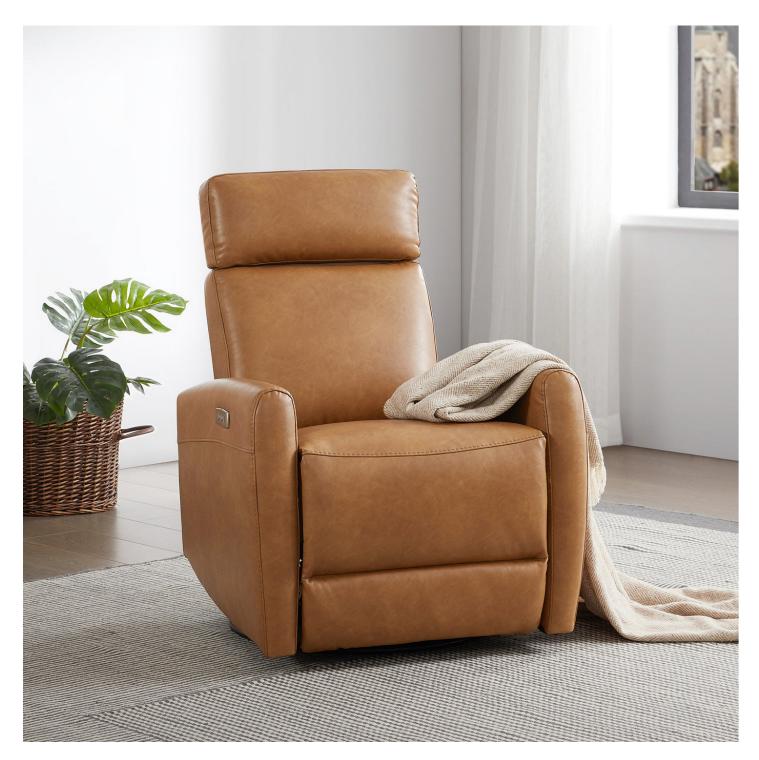

## **Accessorizing with Swivel Recliners**

One of the most exciting aspects of incorporating a swivel recliner into your décor is the opportunity to accessorize around it. Consider adding a chic throw blanket and a few decorative pillows to enhance the visual appeal of the chair. Additionally, a stylish side table or floor lamp placed next to the swivel recliner can create a cozy reading nook or a relaxing spot for enjoying a cup of tea. By accessorizing thoughtfully, you can elevate the overall look of your space while

ensuring that the swivel recliner remains the focal point of the room.