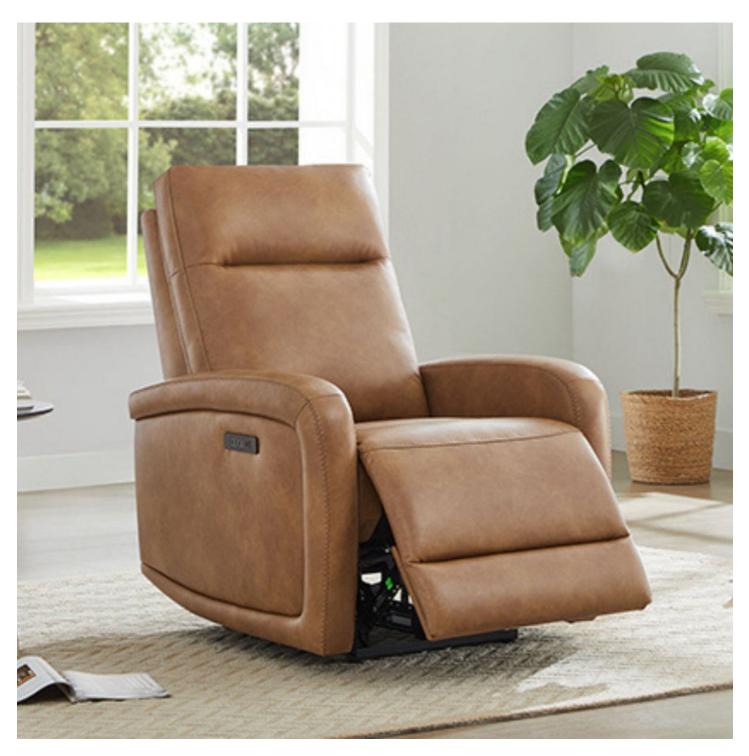

#### **Style and Design**

When **choosing the right swivel glider recliner chair for your space**, it's essential to consider the style and design of the chair. Opt for a chair that complements the existing decor in your room, whether you prefer a modern, sleek design or a more traditional look. Additionally, consider the upholstery material and color that will best suit your space.