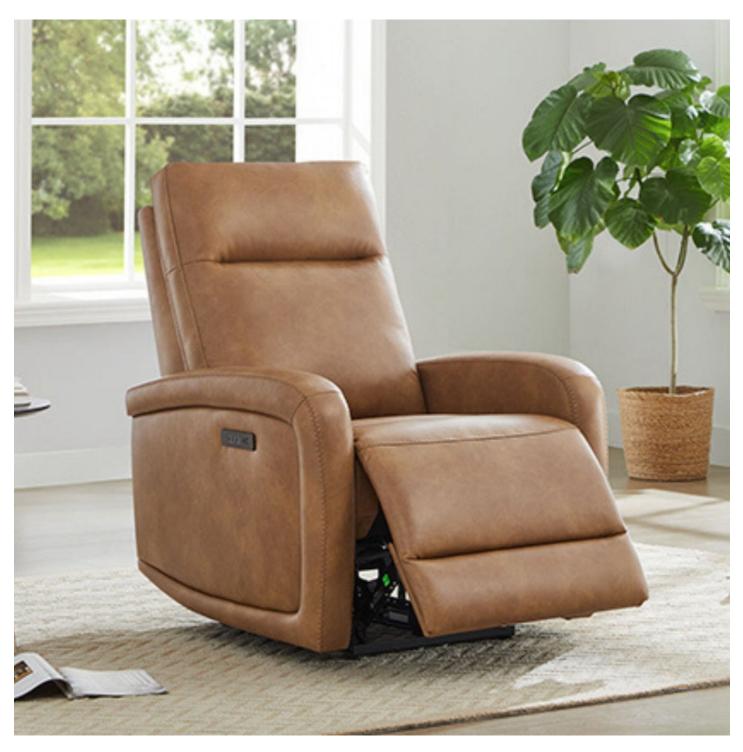

## What is a Power Swivel Glider Recliner?

A **power swivel glider recliner** is a versatile piece of furniture that offers a unique blend of features. Unlike traditional recliners, these chairs provide a smooth gliding motion and a 360-degree swivel capability. This means you can effortlessly turn to engage with family or friends without having to get up. Additionally, the power reclining function allows you to adjust the chair to your preferred position with just the touch of a button.

#### **Benefits of Power Swivel Glider Recliners**

- Enhanced Comfort: The ergonomic design of a power swivel glider recliner supports your body, reducing strain on your back and joints.
- Space-Saving Design: These recliners are ideal for smaller living spaces, as they do not require additional space to recline.
- · Versatile Style: Available in various fabrics and colors, they can complement any decor style, from modern to traditional.
- Easy Accessibility: The power feature makes it accessible for individuals with mobility issues, allowing them to enjoy comfort without assistance.