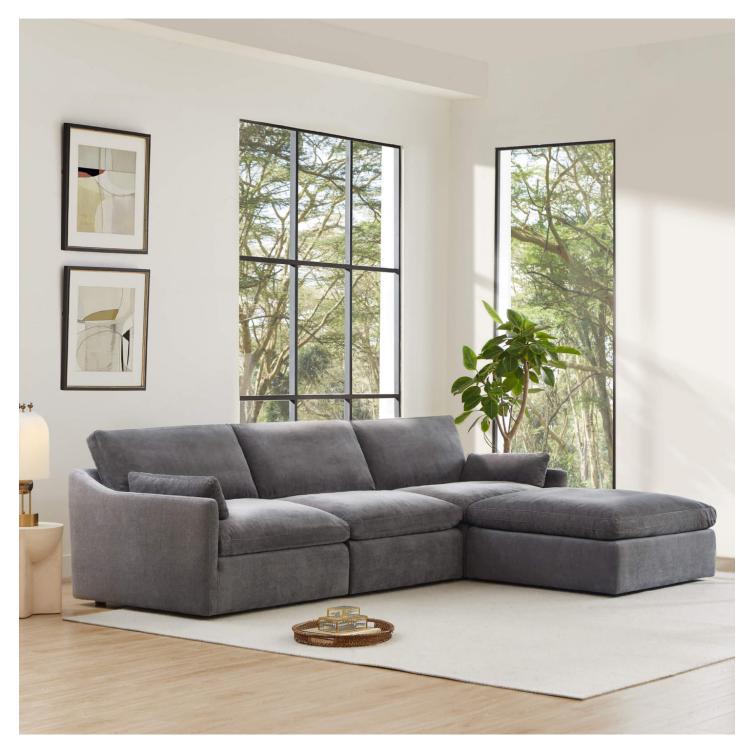

# **Shape and Configuration**

Another important aspect to consider is the shape and configuration of the cloud sofa sectional. Choose a shape that complements the layout of your room and enhances the flow of the space. L-shaped or U-shaped sectionals are popular choices that offer versatility and ample seating options. Consider the number of people you typically entertain and select a configuration that accommodates your needs.

## **Material and Comfort**

When it comes to selecting the material for your cloud sofa sectional, prioritize comfort and durability. Opt for high-quality fabrics or leather that are easy to clean and maintain. Consider the level of cushioning and support provided by the sofa to ensure maximum comfort. Test out different materials and sit on the sofa to gauge its comfort level before making a decision.

### Style and Aesthetics

Finally, consider the style and aesthetics of the cloud sofa sectional to ensure it complements the overall design of your space. Choose a color and design that align with your existing decor and personal taste. Whether you prefer a modern, minimalist look or a cozy, traditional feel, select a sofa that reflects your style preferences. Add accent pillows and throws to enhance the visual appeal of the sofa and tie the room together.