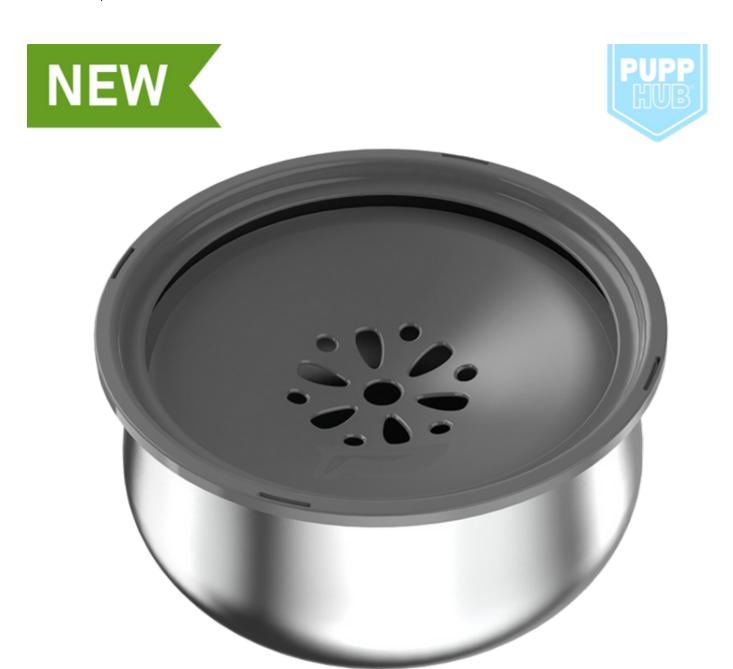

## 4. Petmate No Spill Bowl

The **Petmate No Spill Bowl** is a budget-friendly option that effectively prevents spills. Its unique design includes a splash-proof rim and a non-skid base, ensuring stability and reducing mess. This bowl is perfect for both indoor and outdoor use.