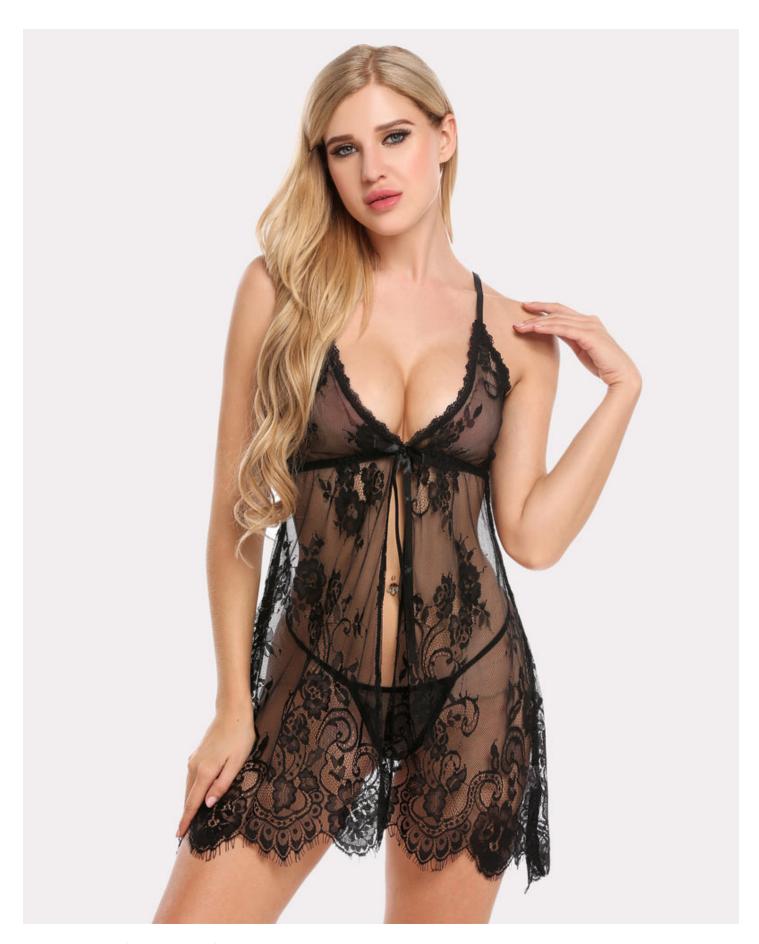

The Allure of the Sexy Babydoll Set

The **sexy babydoll set** is designed to accentuate a woman's natural curves while providing a sense of elegance and allure. This type of lingerie typically features a flowing, often sheer, fabric that drapes beautifully over the body, creating a silhouette that is both seductive and sophisticated.

## Variety of Styles and Designs

One of the most appealing aspects of the **sexy babydoll set** is the variety of styles available. Whether you prefer lace, satin, or mesh, there is a design to suit every taste. Some sets come with intricate detailing, such as embroidery or beading, while others focus on simplicity and elegance.

For example, the Lace Trim Babydoll Set offers a delicate lace trim that adds a touch of sophistication. This set is perfect for those who appreciate intricate details and high-quality materials.