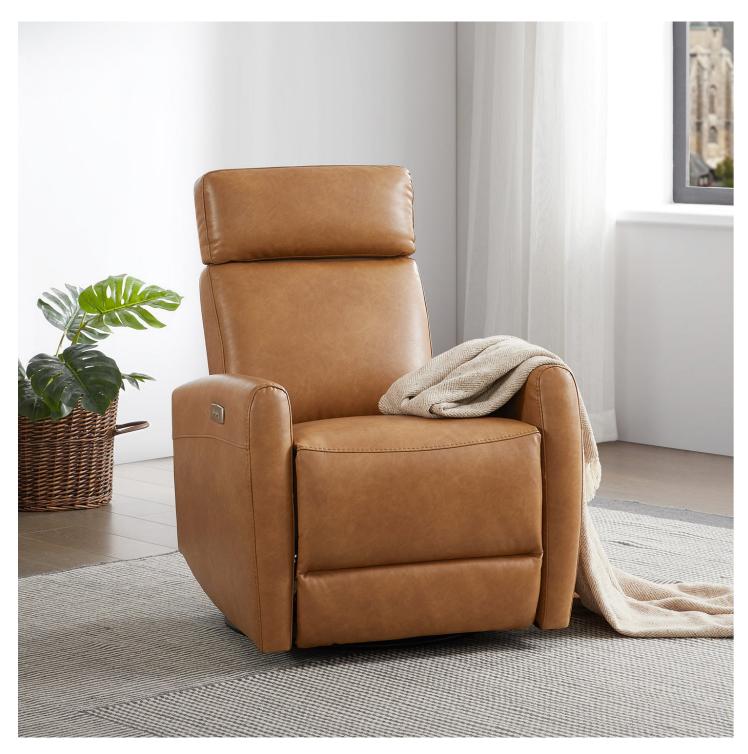

## **Choosing the Right Style**

When it comes to incorporating swivel recliner chairs into your home decor, it's important to consider the style and design that best suits your space. From modern and sleek designs to classic and traditional options, there is a wide variety of swivel recliner chairs available to complement any interior aesthetic. Whether you prefer leather, fabric, or a combination of materials, choosing the right style of swivel recliner chair can elevate the overall look and feel of your home while providing a comfortable seating option.

### **Creating a Cozy Corner**

One of the best ways to incorporate swivel recliner chairs into your home is by creating a cozy corner where you can unwind and relax. Whether it's in the living room, bedroom, or a dedicated reading nook, a swivel recliner chair can become the focal point of a tranquil space. Pairing it with a side table, a soft throw blanket, and a few decorative pillows can further enhance the cozy ambiance, providing a perfect retreat for relaxation and rejuvenation.