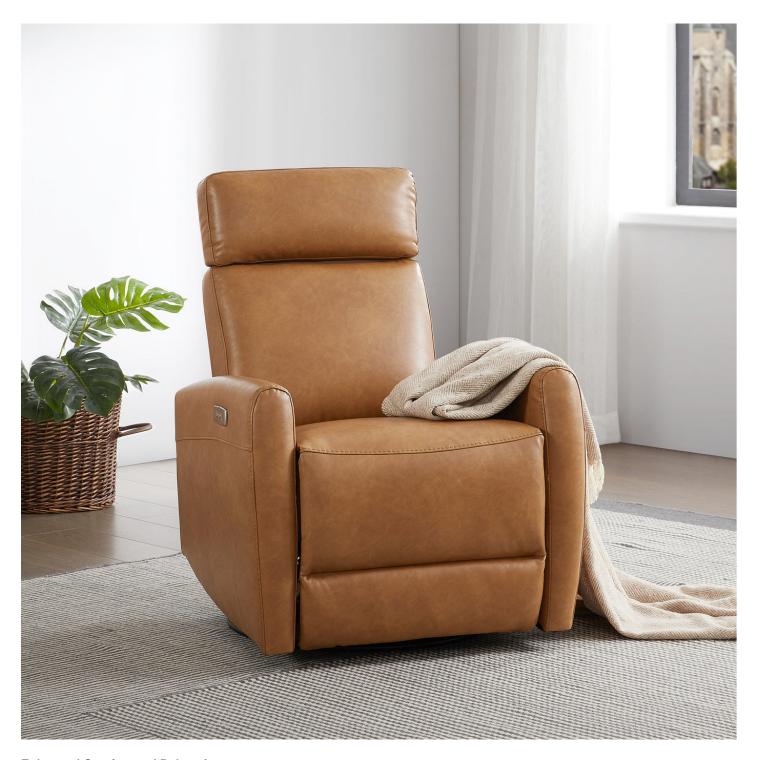

### Versatility and Style

Swivel recliner chairs are available in a wide range of designs, colors, and materials, making them a versatile choice for any home decor. Whether you prefer a modern, sleek look or a classic, traditional style, you can find a swivel recliner chair that complements your existing furniture and enhances the overall aesthetic of your living space.

Additionally, swivel recliner chairs are not limited to just the living room. They can be placed in bedrooms, home offices, or even nurseries, providing a comfortable and stylish seating option in any room of the house.