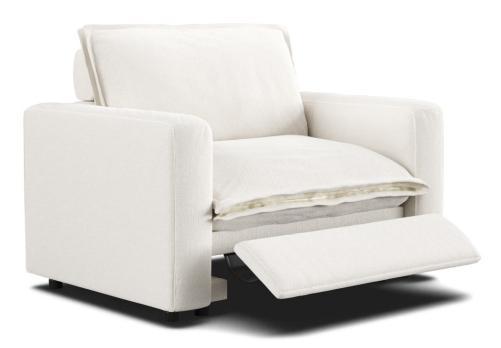

## **Understanding Precision Comfort Recliners**

When it comes to selecting the perfect recliner for your home, comfort is key. A precision comfort recliner with memory foam offers unparalleled support and relaxation. These recliners are designed to conform to your body's shape, providing customized comfort for hours of use. The memory foam padding ensures that you can sink into the chair without sacrificing support.

## Key Features to Look For

When shopping for a precision comfort recliner with memory foam, there are several key features to consider. Look for a chair with adjustable reclining positions, lumbar support, and a sturdy frame. Additionally, check the quality of the memory foam used in the chair to ensure long-lasting comfort.