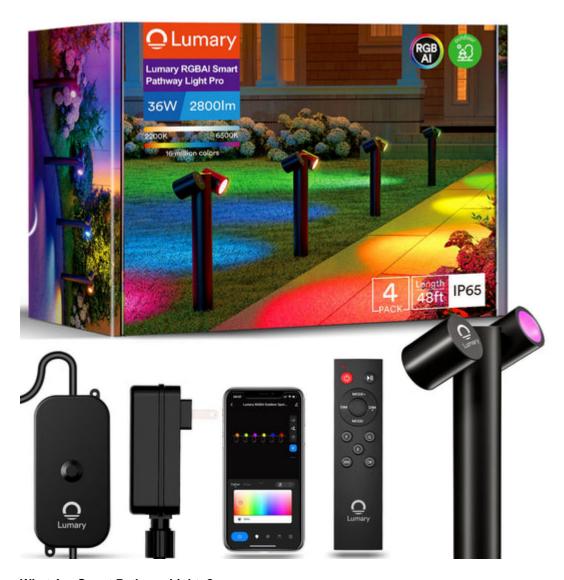

## **Key Features of Smart Pathway Lights**

Smart pathway lights come with a plethora of features that set them apart from conventional lighting solutions. Here are some of the most notable ones:

- Motion Sensors: These sensors detect movement and automatically turn on the lights, enhancing security and energy efficiency.
- Remote Control: Control your pathway lights from anywhere using a smartphone app, making it convenient to adjust settings as needed.
- Smart Home Integration: Integrate your pathway lights with smart home systems like Amazon Alexa or Google Home for voice control and automation.
- Energy Efficiency: LED technology ensures that these lights consume less power while providing bright illumination.

## **Real-World Applications**

Smart pathway lights are versatile and can be used in various settings. Whether you are looking to illuminate your garden, driveway, or commercial property, these lights offer a practical and stylish solution. For instance, the <a href="Smart Pathway Light 123">Smart Pathway Light 123</a> from our JSON data is a perfect example of a high-quality product that combines functionality with elegance.