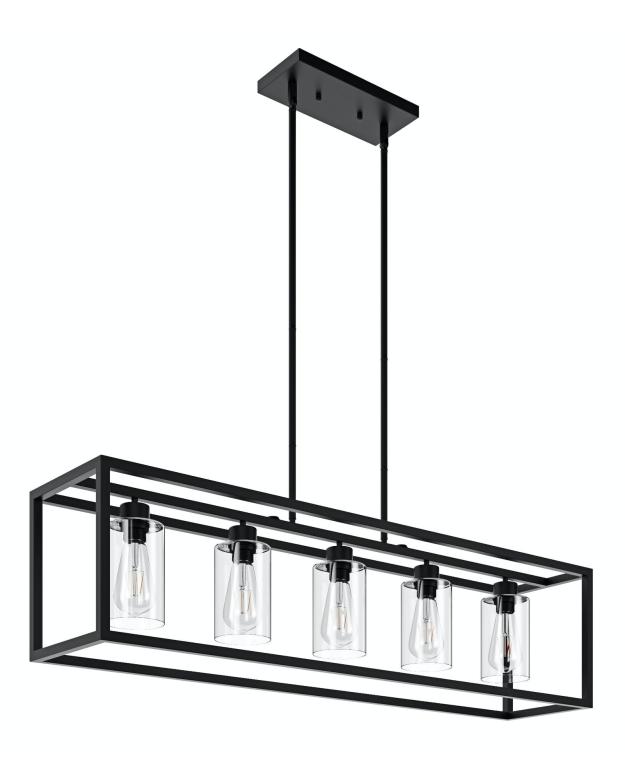

#### 4. Industrial Chandeliers

Industrial chandeliers are inspired by the raw, unfinished look of industrial spaces. These chandeliers often feature exposed bulbs, metal pipes, and a utilitarian design. They are perfect for lofts, urban apartments, and modern industrial-style homes.