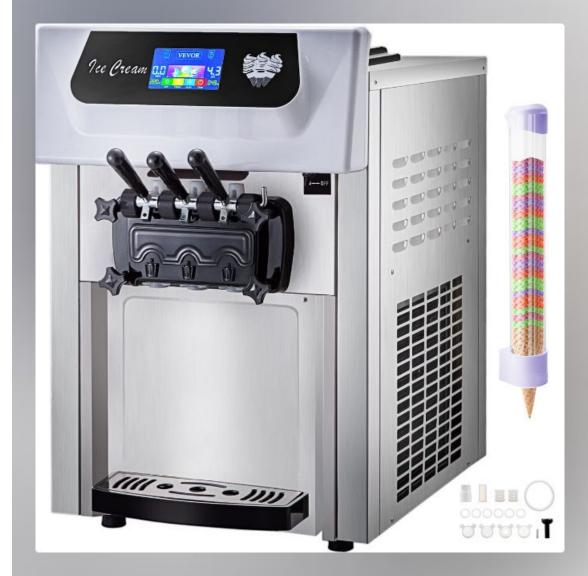

# Elevate Your Ice Cream Game: Innovative Features and Capabilities

# **Automated Dispensing**

Automated dispensing systems streamline serving, ensuring precise portions and reducing waste.

# **Flavor Customization**

Add flexibility to your menu with customizable settings to create different flavors and variations.

# **Remote Monitoring**

Monitor and manage your ice cream maker remotely, allowing for proactive maintenance and troubleshooting.