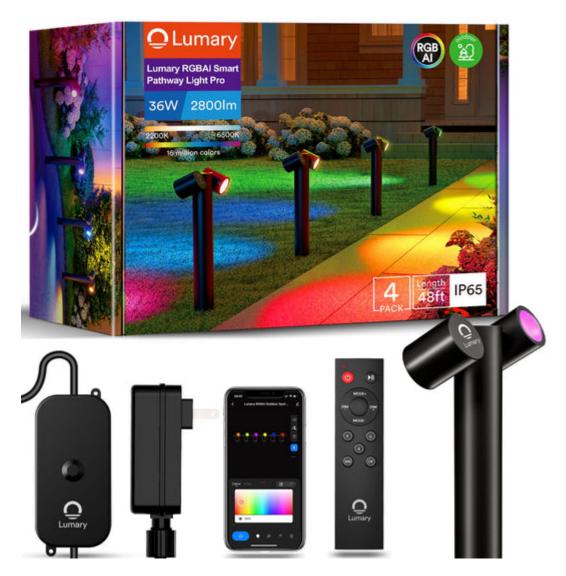

### **Product Recommendations**

Several products in the market stand out for their quality and ease of installation. For instance, the Solar LED Pathway Light offers excellent performance and durability. Here's a quick look:

This product is known for its energy efficiency and weather resistance, making it a top choice for industrial spaces.