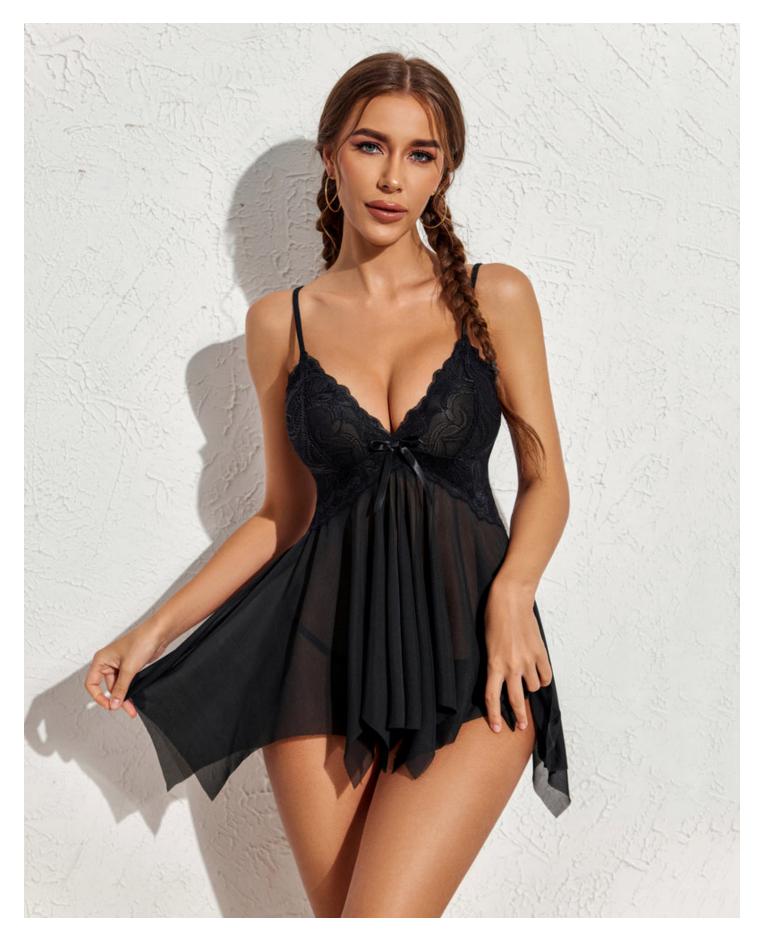

Babydoll lingerie comes in a variety of styles, each designed to enhance different body types and preferences. From classic to contemporary, the options are endless. But how do you know which style is right for you?

"The key to choosing the perfect babydoll is understanding your body type and what makes you feel confident."

- Classic Babydoll: Features a loose-fitting, A-line silhouette that flatters most body types.
- Empire Waist Babydoll: Cinches just below the bust, highlighting the waist and creating a feminine shape.
- Sheer Babydoll: Made from transparent fabrics, offering a tantalizing glimpse of what lies beneath.